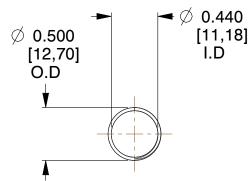

## **NOTES:**

1. Material: Stainless Steel

2. Finish: Glod Irridite

3. Ends: Closed and Ground

4. Total Coils: 10.000

5. Sugg. Max. Deflection : 2.700 (in)6. Sugg. Max. Load : 2.300 (lbs)

7. All Drawing Dimensions are in Inches [mm]

1.102

SCALE

11772

COMPONENT

COMPRESSION SPRINGS

UNIT
INCH [mm]
SHEET

1 of 1

**SPRINGS** 