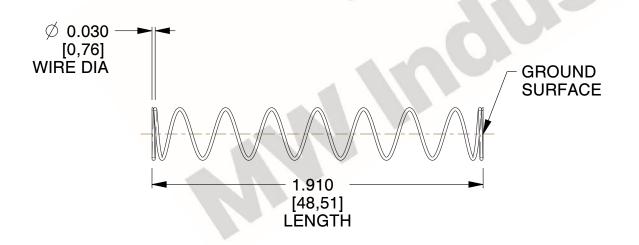

## **NOTES:**

1. Material: Stainless Steel

2. Finish: Glod Irridite

3. Ends: Closed and Ground

4. Total Coils: 10.000

5. Sugg. Max. Deflection : 2.700 (in)6. Sugg. Max. Load : 2.300 (lbs)

7. All Drawing Dimensions are in Inches [mm]

1.102

SCALE

11772

COMPONENT

COMPRESSION SPRINGS

UNIT
INCH [mm]
SHEET

1 of 1

**SPRINGS** 