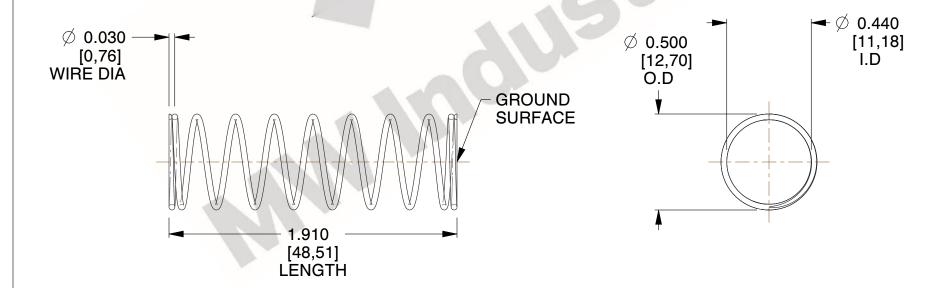

## **NOTES:**

Material : Spring Steel
 Finish : Glod Irridite

3. Ends: Closed and Ground

4. Total Coils: 10.000

Sugg. Max. Deflection: 0.520 (in)
 Sugg. Max. Load: 2.300 (lbs)

7. All Drawing Dimensions are in Inches [mm]