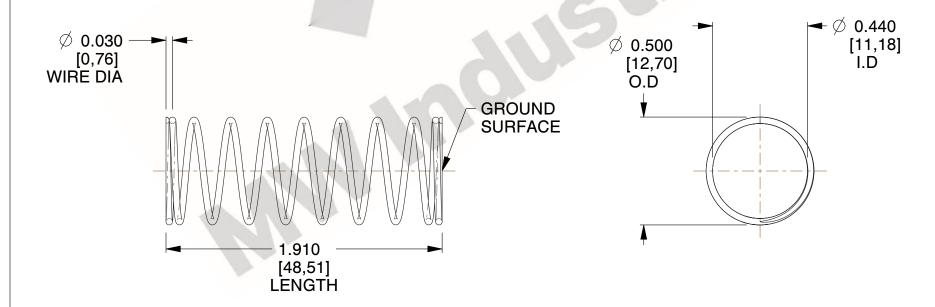

## **NOTES:**

1. Material: Music Wire 2. Finish: Glod Irridite

3. Ends: Closed and Ground

4. Total Coils: 10.000

5. Sugg. Max. Deflection: 0.890 (in) 6. Sugg. Max. Load: 2.300 (lbs)

7. All Drawing Dimensions are in Inches [mm]