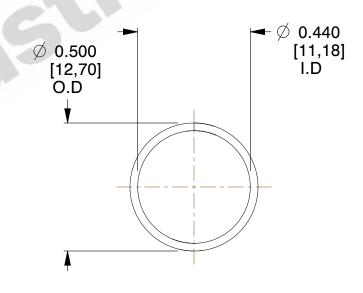

## **NOTES:**

1. Material: Music Wire 2. Finish: Glod Irridite

3. Ends: Closed

4. Total Coils: 10.000

5. Sugg. Max. Deflection: 0.830 (in) 6. Sugg. Max. Load: 2.300 (lbs)

7. All Drawing Dimensions are in Inches [mm]