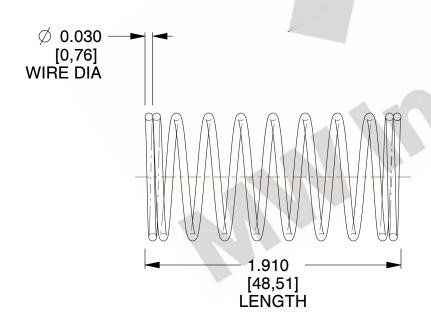

## **NOTES:**

1. Material: Music Wire 2. Finish: Glod Irridite

3. Ends: Closed

4. Total Coils: 10.000

5. Sugg. Max. Deflection: 0.830 (in) 6. Sugg. Max. Load: 2.300 (lbs)

7. All Drawing Dimensions are in Inches [mm]