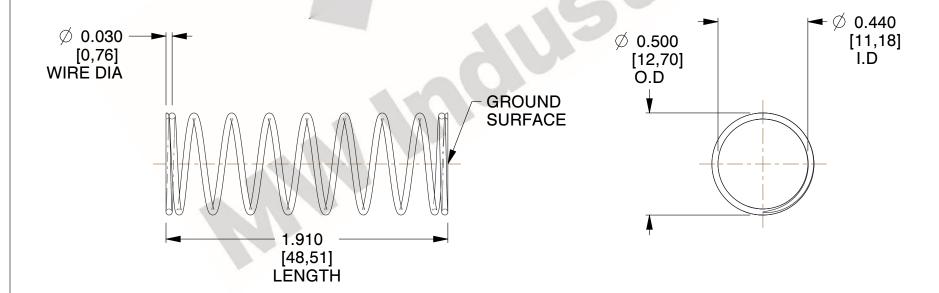

## **NOTES:**

1. Material : Music Wire 2. Finish : Glod Irridite

3. Ends: Closed and Ground

4. Total Coils: 10.000

Sugg. Max. Deflection: 0.540 (in)
 Sugg. Max. Load: 2.300 (lbs)

7. All Drawing Dimensions are in Inches [mm]