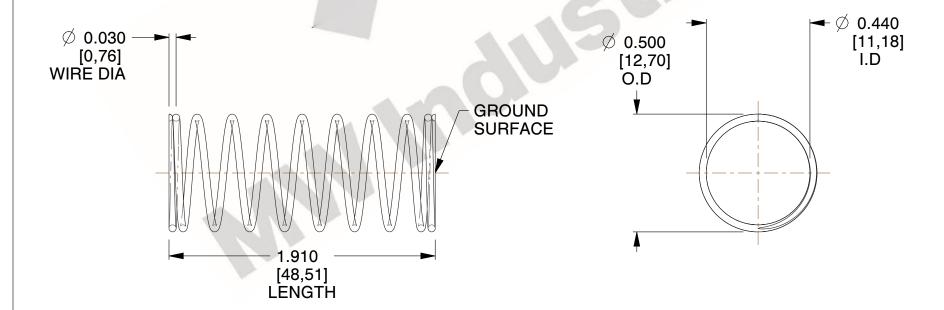

## **NOTES:**

1. Material: Stainless Steel

2. Finish: Glod Irridite 3. Ends: Closed and Ground

4. Total Coils: 10.000

5. Sugg. Max. Deflection: 0.270 (in) 6. Sugg. Max. Load : 2.300 (lbs)

7. All Drawing Dimensions are in Inches [mm]