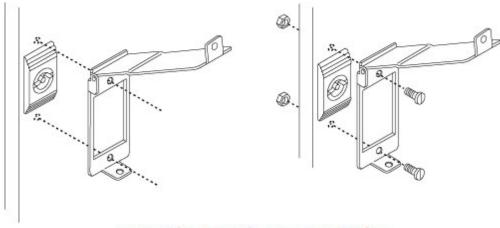

- Permits installation of padlock over the standard "Double Bar" quarter turn.
- 1.5 mm thick stainless steel.
- Easy installed in the field.

**Padlocking Lock System Installation** 

Data subject to change without notice