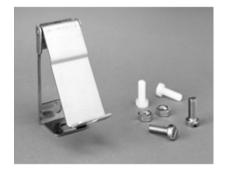

- Permits installation of padlock over the standard "Double Bar" quarter turn.
- 1.5 mm thick stainless steel.
- Easy installed in the field.

**Padlocking Lock System Installation** 

Data subject to change without notice