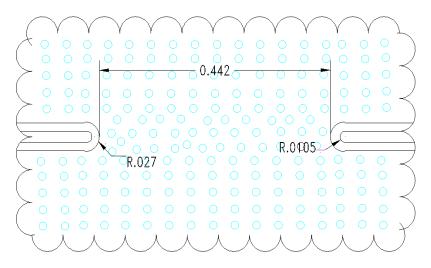

# **Recommended PCB Layout**

- 50Ω trace dimensions are application specific.
- Ensure adequate grounding beneath the part.

2777 Route 20 East, Cazenovia, NY 13035| Ph.: (315)655-8710 | KCCSales@knowles.com