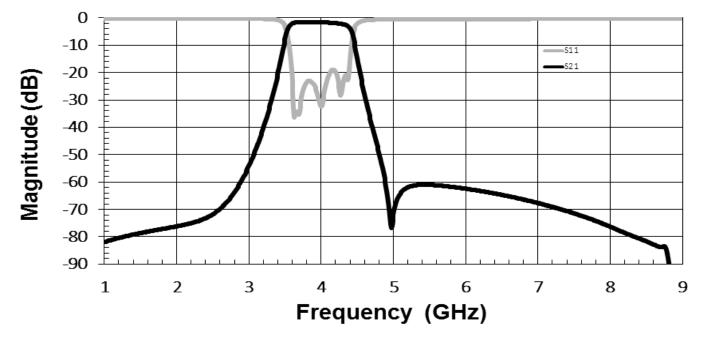

### **SPECIFICATIONS\***

| Parameter                | Frequency<br>Range (GHz)                          | Min | Тур. | Max  |
|--------------------------|---------------------------------------------------|-----|------|------|
| Insertion Loss (dB)      | 3.7 - 4.2                                         |     | 2.5  | 2.75 |
| Return Loss (dB)         |                                                   | 9.5 | 10   | 15   |
| Low Side Rejection (dB)  | DC - 3.0                                          |     | 40   | 45   |
| High Side Rejection (dB) | 4.8 - 8.0                                         |     | 40   | 43   |
| Input Power (W)          |                                                   |     |      | TBD  |
| Size (L x W x H)         | 0.500 x 0.250 x 0.110 in<br>12.7 x 6.35 x 2.79 mm |     |      |      |

\*Electrical specifications based on typical probed performance at room temperature. Insertion loss shall vary ±0.5dB over temperature.

2777 Route 20 East, Cazenovia, NY 13035| Ph.: (315)655-8710 | KCCSales@knowles.com

# **Typical Measured Performance**

3.95 GHz Surface Mount Bandpass Filter