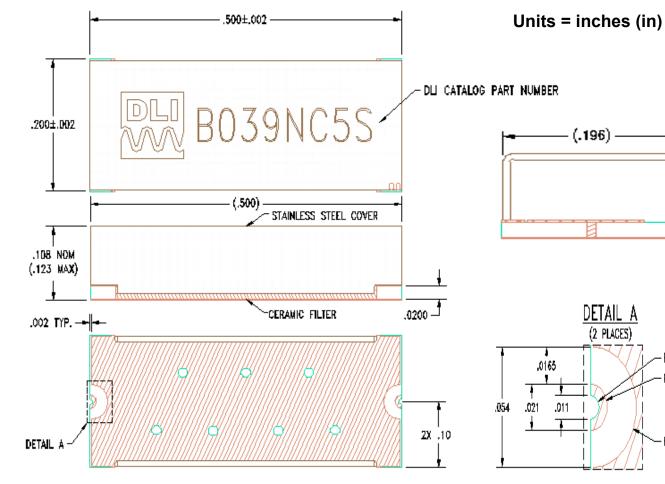

| 9.5 | 10   | 15   |
| Low Side Rejection (dB)  | DC - 3.0                                          |     | 40   | 45   |
| High Side Rejection (dB) | 4.8 - 8.0                                         |     | 40   | 43   |
| Input Power (W)          |                                                   |     |      | TBD  |
| Size (L x W x H)         | 0.500 x 0.250 x 0.110 in<br>12.7 x 6.35 x 2.79 mm |     |      |      |

\*Electrical specifications based on typical probed performance at room temperature. Insertion loss shall vary ±0.5dB over temperature.



2777 Route 20 East, Cazenovia, NY 13035| Ph.: (315)655-8710 | KCCSales@knowles.com

# **Typical Measured Performance**



3.95 GHz Surface Mount Bandpass Filter



## **B039NC5S**

# **Physical Dimensions**



# **Recommended PCB Layout**



- 50Ω trace dimensions are application specific.
- Ensure adequate grounding beneath the part.



2777 Route 20 East, Cazenovia, NY 13035| Ph.: (315)655-8710 | KCCSales@knowles.com

R.0055

R.0105

R.027