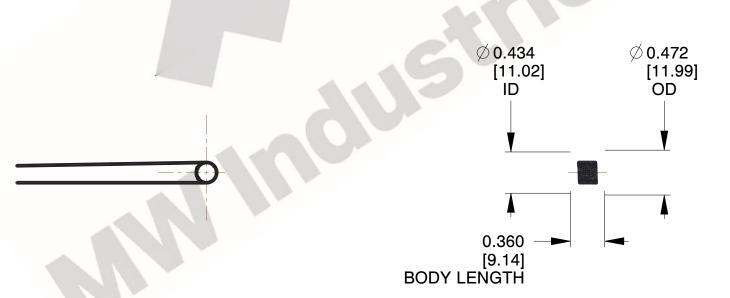

1. Material: Music Wire

2. Finish: Zinc - Z

3. Sugg. Max. Deflection: 1891.000 Deg 4. Sugg. Max. Torque: 0.150 (in-lbs)

5. Total Coils: 4.250

6. Sugg. Mandrel Diameter: 0.350 (in)

7. All Drawing Dimensions are in Inches [mm]