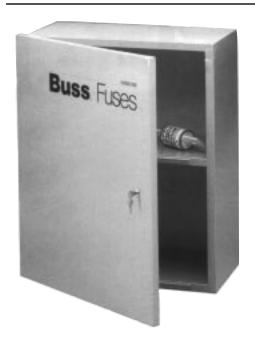

# **Spare Fuse Cabinet**

# SFC-FUSE-CAB

## CATALOG SYMBOL: SFC-FUSE-CAB

- Sturdy storage cabinet that conveniently holds spare fuses.
- Constructed of heavy gauge steel.
- Five cubic feet of storage space.
- Locate one or more in strategic locations so you have easy access to needed replacement fuses.
- Cabinet door is equipped with locking handle and cylinder lock.
- Durable baked ASA 61 grey enamel on the cabinet matches most switch-gear and equipment in the electrical service room.
- Mounting holes with key slot 16-inches on center to meet standard 16-inch building studs for easy mounting.