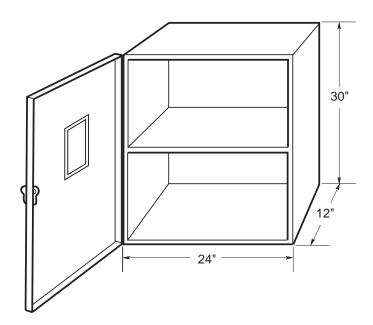

#### **Dimensional Data**

## CATALOG SYMBOL: SFC-FUSE-CAB

- Sturdy storage cabinet that conveniently holds spare fuses.
- Constructed of heavy gauge steel.
- Five cubic feet of storage space.
- Locate one or more in strategic locations so you have easy access to needed replacement fuses.
- Cabinet door is equipped with locking handle and cylinder lock.
- Durable baked ASA 61 grey enamel on the cabinet matches most switch-gear and equipment in the electrical service room.
- Mounting holes with key slot 16-inches on center to meet standard 16-inch building studs for easy mounting.

## CATALOG SYMBOL: SFC-SHELF

• Spare shelf for SFC-FUSE-CAB. (The fuse cabinet comes with one shelf)

The only controlled copy of this BIF document is the electronic read-only version located on the Bussmann Network Drive. All other copies of this BIF document are by definition uncontrolled. This bulletin is intended to clearly present comprehensive product data and provide technical information that will help the end user with design applications. Bussmann reserves the right, without notice, to change design or construction of any products and to discontinue or limit distribution of any products. Bussmann also reserves the right to change or update, without notice, any technical information contained in this bulletin. Once a product has been selected, it should be tested by the user in all possible applications.