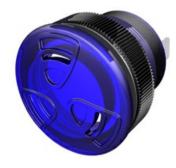

## Specifications

| Mounting                          | Panel Mount                                                                                                                                                                                                                                                                            |
|-----------------------------------|----------------------------------------------------------------------------------------------------------------------------------------------------------------------------------------------------------------------------------------------------------------------------------------|
| Color                             | Blue                                                                                                                                                                                                                                                                                   |
| <b>Operating Mode</b>             | Extra Loud Slow Warble Tone                                                                                                                                                                                                                                                            |
| Operating Voltage                 | 9-30 Vdc                                                                                                                                                                                                                                                                               |
| <b>Operating Frequency</b>        | 3000±500 Hz                                                                                                                                                                                                                                                                            |
| Typical Operating Current         | 65 mA at 9 Vdc<br>125 mA at 30 Vdc                                                                                                                                                                                                                                                     |
| Typical Sound Pressure            | 85 ±5 dB(A) at 9 Vdc at 24 inches (61 cm), at 25°C<br>103 ±5 dB(A) at 30 Vdc at 24 inches (61 cm), at 25°C                                                                                                                                                                             |
| Termination                       | Quick Connect Blades                                                                                                                                                                                                                                                                   |
| Termination Strength              | Pull test with a maximum of 22 pounds (10 kg) load                                                                                                                                                                                                                                     |
| <b>Operating Temperature</b>      | -20_C to +65_C                                                                                                                                                                                                                                                                         |
| Storage Temperature               | -40_C to +85_C                                                                                                                                                                                                                                                                         |
| Surge Voltage                     | 20% over maximum rated voltage for less than 5 minutes                                                                                                                                                                                                                                 |
| <b>Reverse Voltage Protection</b> | To the maximum operating voltage                                                                                                                                                                                                                                                       |
| <b>Construction Materials</b>     | Lens/Case- Blue Translucent Polycarbonate 94 VO<br>Potting- 2 parts epoxy resin or silicone, black                                                                                                                                                                                     |
| Gasket                            | Gasket (Included) 0.125" thick, 60 Durometer Neoprene                                                                                                                                                                                                                                  |
| Construction Materials            | ASTM B117 Certified - Withstands exposure to salt spray for 300 hours<br>IP 68 Certified - Withstands water submergence and dust exposure<br>Humidity- 95% relative humidity at +40_C continuously for 100 hours.<br>Vibration- Withstands vibration between 0 and 55 Hz. on all axes. |
| Life Expectancy                   | 12 years under normal operating conditions.                                                                                                                                                                                                                                            |
| Warranty                          | For a period of two years from the date of manufacture under normal operating conditions.                                                                                                                                                                                              |
| Notes                             | This product is not intended as a life safety device.                                                                                                                                                                                                                                  |
| Terms and Conditions of Sale      | Link here                                                                                                                                                                                                                                                                              |