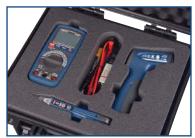

## REED R5008 Compact Digital Multimeter with Temperature

- Measures AC/DC voltage and current, frequency, resistance, capacitance and temperature
- · Diode check and continuity functions
- · Relative and data hold functions
- · Double molded plastic housing
- Cat. III 600V safety rating

## **REED R2300 Infrared Thermometer**

- Built-in laser pointer identifies target area
- User selectable °F or °C
- 12:1 distance to spot size ratio
- Digitally adjustable emissivity
- Max and Min readings
- · Backlit display
- · High and low alarms
- · Low battery indication and auto shut off

#### REED R1000 Safety Test Lead Set, Double Insulated

- Sharp points for piercing insulation
- Stainless steel tips
- Ergonomic comfort grip
- 48" (1.2m) long
- 0.2" (5mm) tip length
- 6.1" (155mm) probe length
- 1000V, 10A
- CAT III. 1000V and CAT IV. 600V
- CE certified