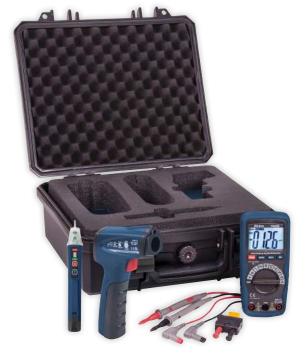

# **Temperature Combination Kit**Model **RTEMP-KIT**

## REED R5008 Compact Digital Multimeter with Temperature

- Measures AC/DC voltage and current, frequency, resistance, capacitance and temperature
- · Diode check and continuity functions
- · Relative and data hold functions
- · Double molded plastic housing
- Cat. III 600V safety rating

## **REED R2300 Infrared Thermometer**

- Built-in laser pointer identifies target area
- User selectable °F or °C
- 12:1 distance to spot size ratio
- Digitally adjustable emissivity
- Max and Min readings
- · Backlit display
- · High and low alarms
- · Low battery indication and auto shut off

## REED R5110 Non-Contact Voltage Detector with Flashlight

- Suitable for receptacles or against insulated wire
- Double insulated housing for increased safety
- · Audible (buzzer) and visual (LED) indicators
- · Built-in flashlight
- Pocket clip
- Auto shut off
- Cat. IV 1000V safety rating

#### **REED R8888 Hard Carrying Case**

- Customizable foam interior
- O-ring creates watertight seal
- Pressure equalization valve
- Double latch & lock system
- Internal dimensions: 12 x 9.6 x 5.4" ( 305 x 244 x 136mm)
- External dimensions: 13 x 12 x 5.8" (330 x 305 x 148mm)
- Weight: 4.55lbs (2.1kg)