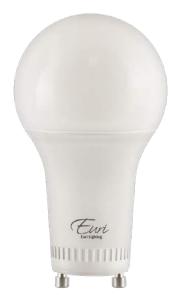

# **LED** EA19-14W1140*eGV*

Bulb Class: A19

# **Product Description**

**LED** EA19-14W1140*eGV* replaces conventional 100 Watt incandescent bulbs delivering more brightness (lumens) for less energy (Watts). With lower energy consumption levels you will be able to experience considerable energy savings throughout the years. EA19-14W1140*eGV* design reduces internal bulb heat providing greater durability and constant bulb performance.