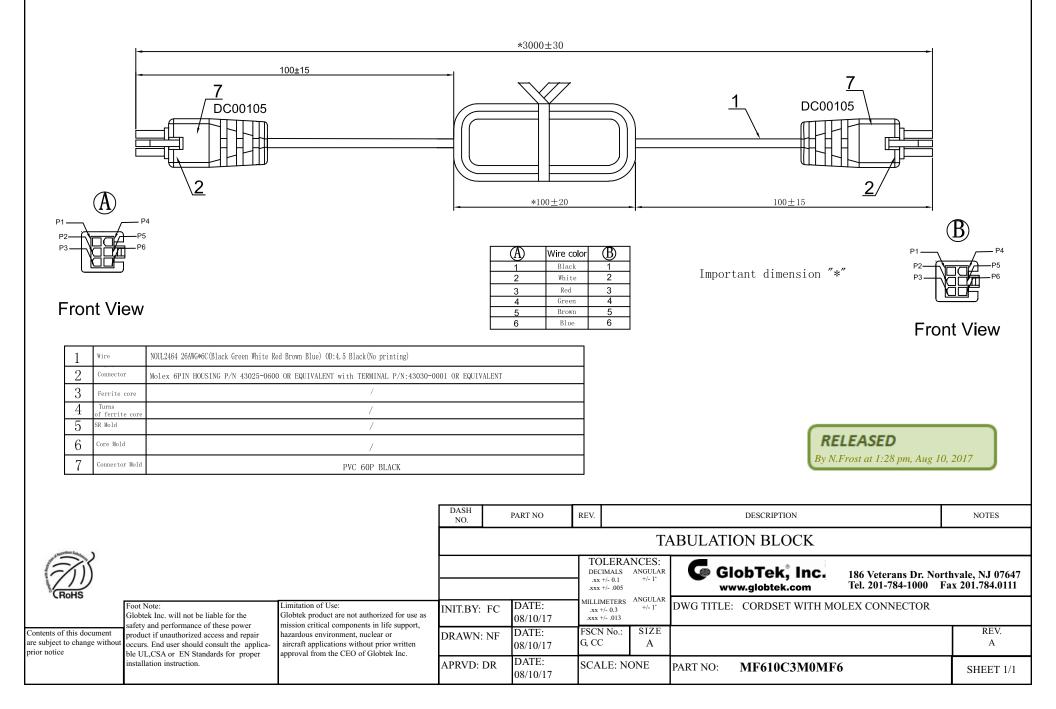

| REV      | DESCRIPTION                     | DATE     | APPROVED |
|                                                                                                                                                                                                              | А        | INITIAL RELEASE, RFS. 26858, FC | 08/10/17 | DR       |
|                                                                                                                                                                                                              |          |                                 |          |          |