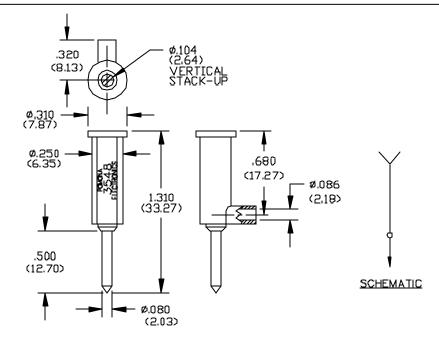

#### **FEATURES:**

- This integral collar insulates exposed wire leads and acts as a strain relief by preventing the flexing of the lead at the set screw.
- Wire firmly held in place with internal set screw.

### **MATERIALS:**

Upper Conn.: Miniature Banana Jack

Material: Brass per QQ-B-626, Alloy 360, <sup>1</sup>/<sub>2</sub> Hard.

Finish: Gold plated per MIL-G-45204, Type II, Class 00 over electroless nickel per MIL-C-26074, Class 1, 200 to 300 micro-inches.

Insulation: ABS molded to Banana Jack and Pin Tip Plug.

Marking: "POMONA ELECTRONICS, 3548".

Lower Conn: Pin Tip Plug

Material: Same as Upper Conn.

Finish: Same as Upper Conn.

Cross Hole: 2.08 (.082) dia. with #3-56 slotted set screw to secure wire lead.