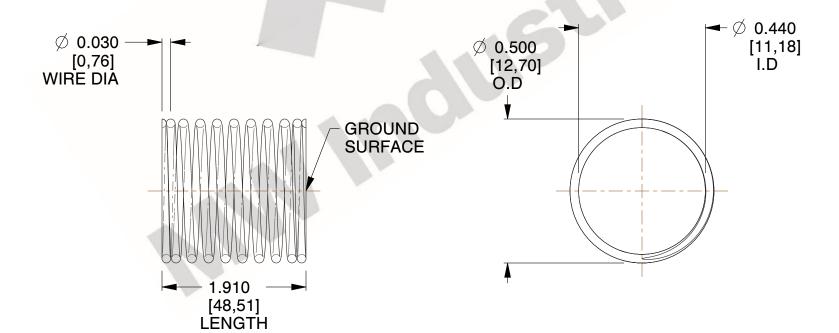

## **NOTES:**

1. Material: Music Wire 2. Finish: Glod Irridite

3. Ends: Closed and Ground

4. Total Coils: 10.000

5. Sugg. Max. Deflection: 0.320 (in) 6. Sugg. Max. Load : 2.300 (lbs)

7. All Drawing Dimensions are in Inches [mm]