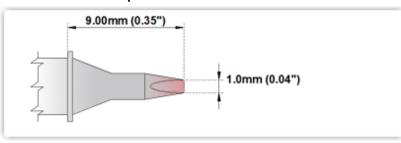

## EBM8CH178

Chisel 30° 1.0mm (0 .04")

Tip Style: Chisel 30°
Tip Width: 1.00mm (0.04")
Tip Length: 9.00mm (0.35")

800°F Type Cartridge 1: 420°C - 475°C

RoHS Compliant<sup>2</sup> / Lead Free: YES

Equivalent to: STTC-825
For Use With: EB-9000S