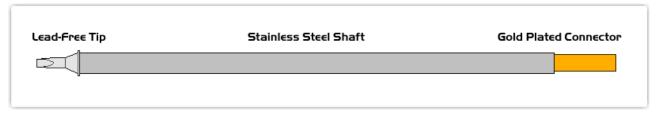

## EBM8CH178

Chisel 30° 1.0mm (0 .04")

Tip Style: Chisel 30°
Tip Width: 1.00mm (0.04")
Tip Length: 9.00mm (0.35")

800°F Type Cartridge 1: 420°C - 475°C

RoHS Compliant<sup>2</sup> / Lead Free: YES

Equivalent to: STTC-825
For Use With: EB-9000S