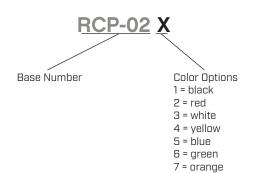

# SERIES: RCP-02 | DESCRIPTION: RCA PLUG

#### **FEATURES**

- modular RCA plug connector
- available in multiple colors



.....



#### PART NUMBER KEY



### **SPECIFICATIONS**

.....

| parameter             | conditions/description | min | typ   | max | units  |
|-----------------------|------------------------|-----|-------|-----|--------|
| contact resistance    |                        |     |       | 30  | mΩ     |
| insulation resistance | at 500 Vdc             | 100 |       |     | MΩ     |
| voltage withstand     | for 1 minute           |     |       | 500 | Vac    |
| operating temperature |                        | -20 |       | 85  | °C     |
| life                  |                        |     | 5,000 |     | cycles |
| flammability          | UL94HB                 |     |       |     |        |
| RoHS                  | yes                    |     |       |     |        |

## **MECHANICAL DRAWING**



.....

|