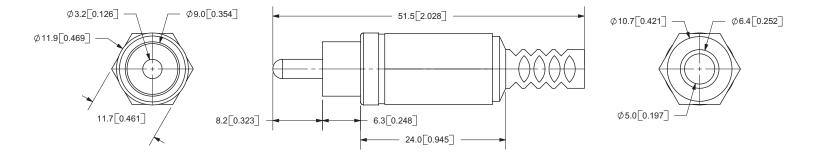

## **MECHANICAL DRAWING**

.....

|                | MATERIAL | PLATING |
|----------------|----------|---------|
| barrel         | brass    | nickel  |
| cover          | PE       | color   |
| barrel housing | ABS      | color   |