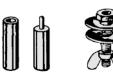

# "BASIC" STAKING KIT

This kit provides the basic components needed to stake a majority of our most popular sizes of eyelets, rivets and terminals. The unskilled operator can produce profesional looking assemblies quickly and with minimal training.

# "MASTER" STAKING KIT

This kit provides all of the components needed to stake most terminals, standoffs, eyelets or rivets. This kit also includes sprung receding pins so that eyelets can be prealigned for easy assembly of componets. Kit supplied in convenient plastic case for ease of use.