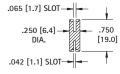

Accepts Diameter of 3/32 to 5/32 at one end and diamter of 3/16 other end .040 (1.0) slot one end and .060 (1.52) slot at other end.