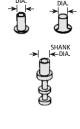

### TOP SETTING TOOLS (Swager)

For Single End Terminals, Eyelets or Rivets

| CAT. NO. | FOR SHANK DIA.             |  |
|----------|----------------------------|--|
| 1714     | .062 (1.57) to .098 (2.49) |  |
| 1715     | .110 (2.8) to .125 (3.2)   |  |
| 1328     | .130 (3.3) to .140 (3.6)   |  |
| 1324     | .180 (4.5) to .190 (4.8)   |  |
|          |                            |  |

1/4" Diameter Tools