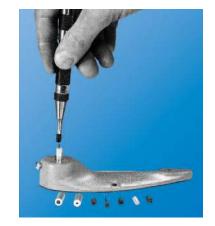

## "IMPACT" STAKING KIT

All that is required to stake almost all swage components. Just press down and it stakes. Tools provided allow bench top staking with out setting up arbor or drill press. Staking tool can be adjusted

to provide heavy to light blows. Receding sprung pins can be assembled into anvil to locate eyelets for easy assembly of components. Kit supplied in convenient plastic case for ease of use.

| CAT. NO.                              | CONSISTS OF ONE EACH:           |  |
|---------------------------------------|---------------------------------|--|
| TOOLS                                 |                                 |  |
| 1302                                  | Impact Handle                   |  |
| 1300                                  | Anvil Tool Holder Base          |  |
| SWAGING TOOLS                         |                                 |  |
| 1312                                  | .040 (1.02) to .072 (1.83)      |  |
| 1313                                  | .078 (1.98) to .093 (2.36)      |  |
| SWAGING TOOLS FOR DOUBLE ENDED TURRET |                                 |  |
| 1310                                  | .053 (1.35) Diameter Hole       |  |
| 1311                                  | .062 (1.57) Diameter Hole       |  |
| ANVIL COMPENTS                        |                                 |  |
| 1716                                  |                                 |  |
| 1717                                  | Anvil for Turret Terminals      |  |
| 1722                                  |                                 |  |
| 1726                                  | Anvil for Fork Turret Terminals |  |
| 1315                                  | Receding Pin045 (1.15) Dia.     |  |
| 1316                                  | Receding Pin069 (1.75) Dia.     |  |
| 1321                                  | Return Spring for Receding Pins |  |
|                                       |                                 |  |