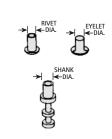

### TOP SETTING TOOLS (Swager)

For Single End Terminals, Eyelets or Rivets

| CAT. NO. | FOR SHANK DIA.             |  |
|----------|----------------------------|--|
| 1714     | .062 (1.57) to .098 (2.49) |  |
| 1715     | .110 (2.8) to .125 (3.2)   |  |
| 1328     | .130 (3.3) to .140 (3.6)   |  |
| 1324     | .180 (4.5) to .190 (4.8)   |  |
|          |                            |  |

# For Doube End (Feed-Thru)

Hole in tool fits over Pin head and securely stakes the rivet part of terminal.

| CAT. NO. | FOR PIN ON RIVET END  |
|----------|-----------------------|
| 1304     | .051 (1.30) Hole Dia. |
| 1305     | .063 (1.60) Hole Dia. |
| 1306     | .073 (1.85) Hole Dia. |
| 1307     | .086 (1.49) Hole Dia. |
| 1324     | .098 (2.49) Hole Dia. |