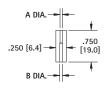

# BOTTOM ANVILS

For Single End Terminals or Double End Terminals

Anvils have different size holes in each end therefore will accept 2 sizes of Pins of either Single or Double end Turret type Terminals.

|          | A           | В           |
|----------|-------------|-------------|
| CAT. NO. | DIA.        | DIA.        |
| 1722     | .053 (1.35) | .065 (1.65) |
| 1716     | .070 (1.78) | .100 (2.54) |
| 1717     | .128 (3.25) | .152 (3.86) |

### TOOL HOLDERS

Tool holders will hold all .250 (6.4) diameter anvils. May be used with receding pin and return spring to hold eyelets in place during the staking process.