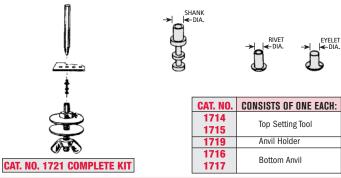

CAT. NO. 1713 COMPLETE KIT

| CAT. NO. | CONSISTS OF ONE EACH:           |  |
|----------|---------------------------------|--|
| 1714     |                                 |  |
| 1715     |                                 |  |
| 1304     |                                 |  |
| 1305     | Top Swaging Tool                |  |
| 1306     |                                 |  |
| 1307     |                                 |  |
| 1324     |                                 |  |
| 1719     | Anvil Holder                    |  |
| 1325     | Anvil for 6-32 Standoffs        |  |
| 1326     |                                 |  |
| 1716     | A so il for Townsh Townsia als  |  |
| 1717     | Anvil for Turret Terminals      |  |
| 1722     |                                 |  |
| 1726     | Anvil for Fork Turret Terminals |  |
| 1315     | Receding Pin045 (1.15) Dia.     |  |
| 1316     | Receding Pin069 (1.75) Dia.     |  |
| 1321     | Return Spring for Receding Pins |  |

### TOP SETTING TOOLS (Swager)

For Single End Terminals, Eyelets or Rivets

| CAT. NO. | FOR SHANK DIA.             |  |
|----------|----------------------------|--|
| 1714     | .062 (1.57) to .098 (2.49) |  |
| 1715     | .110 (2.8) to .125 (3.2)   |  |
| 1328     | .130 (3.3) to .140 (3.6)   |  |
| 1324     | .180 (4.5) to .190 (4.8)   |  |
|          |                            |  |

# BOTTOM ANVILS

For Single End Terminals or Double End Terminals

Anvils have different size holes in each end therefore will accept 2 sizes of Pins of either Single or Double end Turret type Terminals.

|          | A           | В           |
|----------|-------------|-------------|
| CAT. NO. | DIA.        | DIA.        |
| 1722     | .053 (1.35) | .065 (1.65) |
| 1716     | .070 (1.78) | .100 (2.54) |
| 1717     | .128 (3.25) | .152 (3.86) |