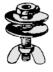

## "IMPACT" STAKING KIT

All that is required to stake almost all swage components. Just press down and it stakes. Tools provided allow bench top staking with out setting up arbor or drill press. Staking tool can be adjusted

to provide heavy to light blows. Receding sprung pins can be assembled into anvil to locate eyelets for easy assembly of components. Kit supplied in convenient plastic case for ease of use.

| CAT. NO.                              | CONSISTS OF ONE EACH:           |  |
|---------------------------------------|---------------------------------|--|
| TOOLS                                 |                                 |  |
| 1302                                  | Impact Handle                   |  |
| 1300                                  | Anvil Tool Holder Base          |  |
| SWAGING TOOLS                         |                                 |  |
| 1312                                  | .040 (1.02) to .072 (1.83)      |  |
| 1313                                  | .078 (1.98) to .093 (2.36)      |  |
| SWAGING TOOLS FOR DOUBLE ENDED TURRET |                                 |  |
| 1310                                  | .053 (1.35) Diameter Hole       |  |
| 1311                                  | .062 (1.57) Diameter Hole       |  |
| ANVIL COMPENTS                        |                                 |  |
| 1716                                  |                                 |  |
| 1717                                  | Anvil for Turret Terminals      |  |
| 1722                                  |                                 |  |
| 1726                                  | Anvil for Fork Turret Terminals |  |
| 1315                                  | Receding Pin045 (1.15) Dia.     |  |
| 1316                                  | Receding Pin069 (1.75) Dia.     |  |
| 1321                                  | Return Spring for Receding Pins |  |
|                                       |                                 |  |