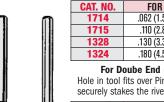

### TOP SETTING TOOLS (Swager)

For Single End Terminals, Eyelets or Rivets

| CAT. NO. | FOR SHANK DIA.             |  |
|----------|----------------------------|--|
| 1714     | .062 (1.57) to .098 (2.49) |  |
| 1715     | .110 (2.8) to .125 (3.2)   |  |
| 1328     | .130 (3.3) to .140 (3.6)   |  |
| 1324     | .180 (4.5) to .190 (4.8)   |  |
|          |                            |  |

# For Doube End (Feed-Thru)

Hole in tool fits over Pin head and securely stakes the rivet part of terminal.

| CAT. NO. | FOR PIN ON RIVET END  |
|----------|-----------------------|
| 1304     | .051 (1.30) Hole Dia. |
| 1305     | .063 (1.60) Hole Dia. |
| 1306     | .073 (1.85) Hole Dia. |
| 1307     | .086 (1.49) Hole Dia. |
| 1324     | .098 (2.49) Hole Dia. |