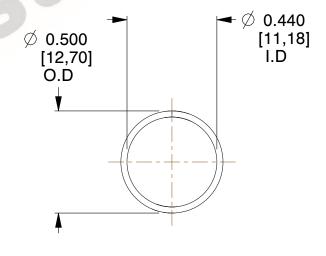

## **NOTES:**

1. Material : Spring Steel 2. Finish : Glod Irridite

3. Ends: Closed

4. Total Coils: 10.000

Sugg. Max. Deflection: 0.510 (in)
 Sugg. Max. Load: 2.300 (lbs)

7. All Drawing Dimensions are in Inches [mm]