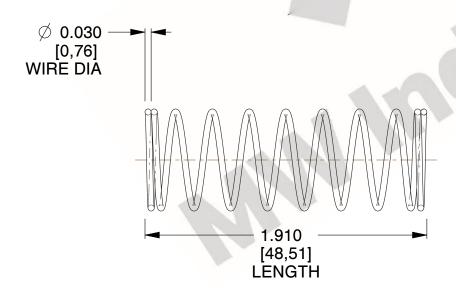

## **NOTES:**

1. Material : Spring Steel 2. Finish : Glod Irridite

3. Ends: Closed

4. Total Coils: 10.000

Sugg. Max. Deflection: 0.510 (in)
 Sugg. Max. Load: 2.300 (lbs)

7. All Drawing Dimensions are in Inches [mm]