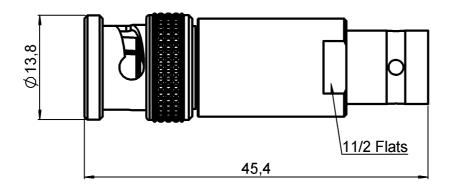

# BNC ATTENUATOR 9 DB 8 GHZ 2W

R414.409.000

Series: ATTENUATOR

All dimensions are in mm.

| COMPONENTS                                                                                                    | MATERIALS                                                                       | PLATING(μm)                                                      |
|---------------------------------------------------------------------------------------------------------------|---------------------------------------------------------------------------------|------------------------------------------------------------------|
| BODY MALE CENTER CONTACT FEMALE CENTER CONTACT OUTER CONTACT INSULATOR GASKET SUBSTRATE RESISTOR OTHERS PARTS | BRASS BERYLLIUM COPPER BERYLLIUM COPPER  PTFE SILICONE RUBBER ALUMINA THIN FILM | NICKEL 5<br>GOLD 2.5 OVER NICKEL 1<br>GOLD 2.54 OVER NICKEL 1.27 |

### **MECHANICAL CHARACTERISTICS**

| Connectors | BNC       | Male Female | MIL-C 39012 |
|------------|-----------|-------------|-------------|
| Weight     | 29,2160 g |             |             |