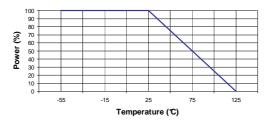

- 8 |
|-----------------|--------|-------|
| V.S.W.R (≤)     | 1.20   | 1.25  |
| Deviation(±dB)  | 0.30   | 0.50  |

|     | GHz                   |
|-----|-----------------------|
| 50  | Ω                     |
| 9   | dB                    |
| 100 | W                     |
| 2   | W (Free Air Cooled)   |
|     | W (Conduction Cooled) |
|     | 9                     |

### **MECHANICAL CHARACTERISTICS**

| Connectors | BNC       | Male Female | MIL-C 39012 |
|------------|-----------|-------------|-------------|
| Weight     | 29,2160 g |             |             |

#### **ENVIRONMENTAL CHARACTERISTICS**

| Operating temperature range | -55 /+125 °C |
|-----------------------------|--------------|
| Storage temperature range   | -55 /+125 °C |

#### Power derating Versus temperature



## **SPECIFICATION**

### **OTHER CHARACTERISTICS**