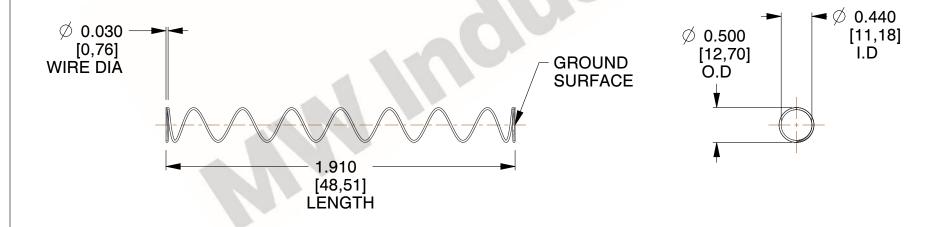

## **NOTES:**

1. Material: Stainless Steel

2. Finish: Glod Irridite

3. Ends: Closed and Ground

4. Total Coils: 10.000

Sugg. Max. Deflection: 1.200 (in)
Sugg. Max. Load: 2.300 (lbs)

7. All Drawing Dimensions are in Inches [mm]