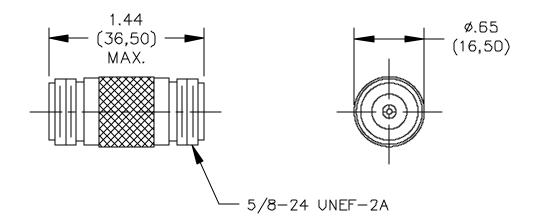

### **RATINGS:**

Operating Voltage: 1000 VRMS Nominal Impedance: 50 Ohms

Dielectric – PTFE

**ORDERING INFORMATION:** Model 3841

All dimensions are in inches. Tolerances (except noted):  $.xx = \pm .02$ " (,51 mm),  $.xxx = \pm .005$ " (,127 mm). All specifications are to the latest revisions. Specifications are subject to change without notice. Registered trademarks are the property of their respective companies.