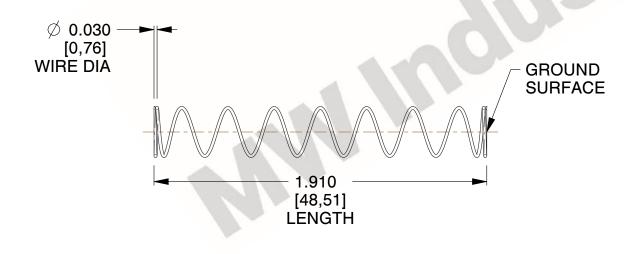

## **NOTES:**

1. Material : Music Wire 2. Finish : Glod Irridite

3. Ends: Closed and Ground

4. Total Coils: 10.000

Sugg. Max. Deflection: 1.300 (in)
 Sugg. Max. Load: 2.300 (lbs)

7. All Drawing Dimensions are in Inches [mm]

1.067

SCALE

11772

COMPONENT

COMPRESSION SPRINGS

UNIT
INCH [mm]
SHEET

**SPRINGS** 

1 of 1