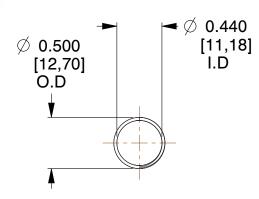

## **NOTES:**

1. Material : Music Wire 2. Finish : Glod Irridite

3. Ends: Closed and Ground

4. Total Coils: 10.000

Sugg. Max. Deflection: 1.300 (in)
 Sugg. Max. Load: 2.300 (lbs)

7. All Drawing Dimensions are in Inches [mm]

1.067

SCALE

11772

COMPONENT

COMPRESSION SPRINGS

UNIT
INCH [mm]
SHEET

**SPRINGS** 

1 of 1