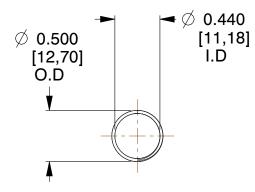

## **NOTES:**

1. Material: Stainless Steel

2. Finish: Glod Irridite

3. Ends: Closed and Ground

4. Total Coils: 10.000

Sugg. Max. Deflection : 2.700 (in)
 Sugg. Max. Load : 2.300 (lbs)

7. All Drawing Dimensions are in Inches [mm]