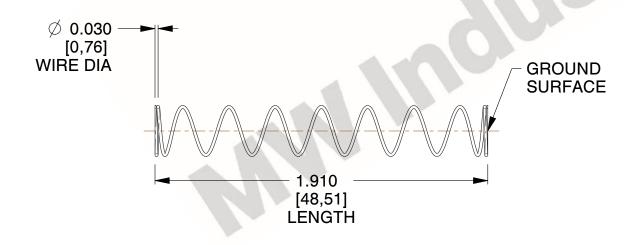

## **NOTES:**

1. Material: Stainless Steel

2. Finish: Glod Irridite

3. Ends: Closed and Ground

4. Total Coils: 10.000

Sugg. Max. Deflection : 2.700 (in)
 Sugg. Max. Load : 2.300 (lbs)

7. All Drawing Dimensions are in Inches [mm]