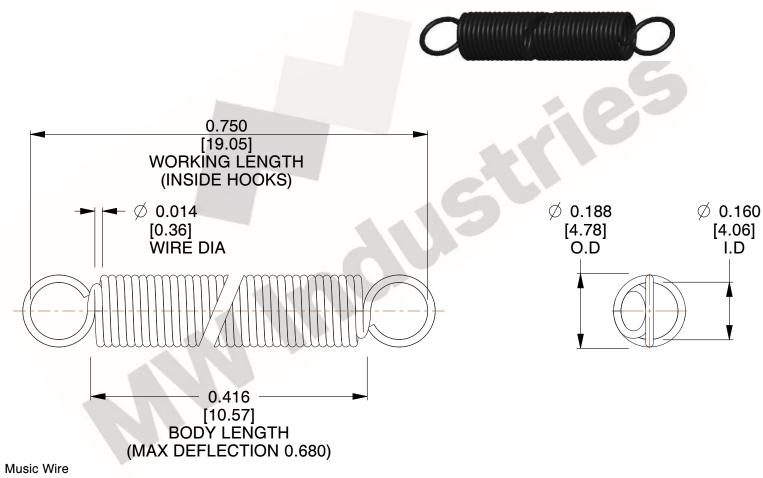

NOTES:

1. Material: Music Wire

2. Finish:

3. Sugg Max. Load: 0.550 (lbs) 4. Sugg Max. Deflection: 0.680 (in)

5. All Drawing Dimensions are in Inches [mm]

6. Coil Cou

www.mwcomponents.com 800.237.5225

This file and any associated information and specifications are provided for reference and evaluation purposes only, and is subject to change without notice. MW Industries makes no representations, warranties or guarantees as to the appropriateness, accuracy, completeness, or suitability for any purpose, of the file, information or specifications. You are solely responsible for the use of the file, information or specifications.

3.000

SCALE

COMPONENT **SPRINGS** UNIT **ZZ3-11** INCH [mm] SHEET **EXTENSION SPRINGS** 1 of 1