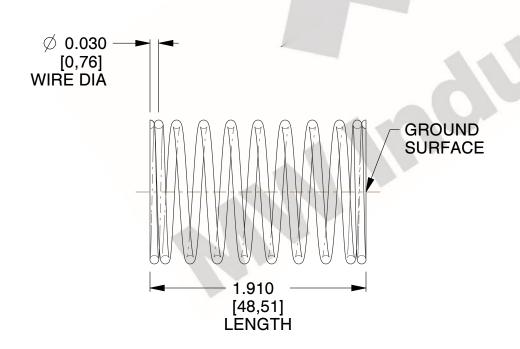

## **NOTES:**

1. Material: Stainless Steel

2. Finish: Glod Irridite

3. Ends: Closed and Ground

4. Total Coils: 10.000

Sugg. Max. Deflection: 0.490 (in)
Sugg. Max. Load: 2.300 (lbs)

7. All Drawing Dimensions are in Inches [mm]

3.000

SCALE

11772

COMPONENT

COMPRESSION SPRINGS

UNIT

**SPRINGS** 

INCH [mm]