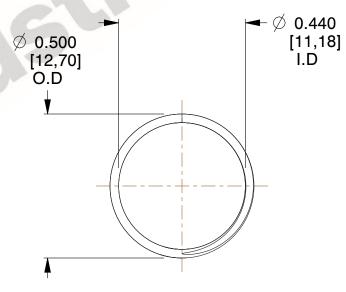

## **NOTES:**

1. Material: Stainless Steel

2. Finish: Glod Irridite

3. Ends: Closed and Ground

4. Total Coils: 10.000

Sugg. Max. Deflection: 0.490 (in)
Sugg. Max. Load: 2.300 (lbs)

7. All Drawing Dimensions are in Inches [mm]

3.000

SCALE

11772

COMPONENT

COMPRESSION SPRINGS

UNIT

**SPRINGS** 

INCH [mm]