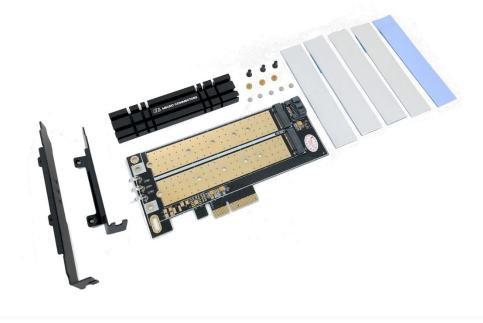

## M.2 NVMe + M.2 SATA 110mm SSD PCIe x4 Adapter with Heat Sink (PCIE-M21101HS)

## Features:

- Heat sink kit to prevent overheating
- Supports two M.2 SSDs simultaneously
- Compatible with M.2 SSD up to 110mm length
- Converts one M.2 (M key) SSD to PCIe x4 interface
- Converts a second M.2 (B key) into SATA interface
- Gold-clad surface mounting to conduct and dissipate heat
- Low-profile bracket included

## Specifications/Contents:

Model: PCIE-M21101HS Interface: PCIe x4 and SATA III M.2 SSD Key: NVMe or AHCI (M Key); SATA III (B Key) Number of Drives: 2 M.2 SSD Size: 30mm, 42mm, 60mm, 80mm, 110mm OS support: Windows 7/8/8.1/10, Mac OS 10.2.8 or above, Linux Box contents: PCIe x4 adapter, high and low-profile bracket, heat sink, thermal pad x3, mounting screws