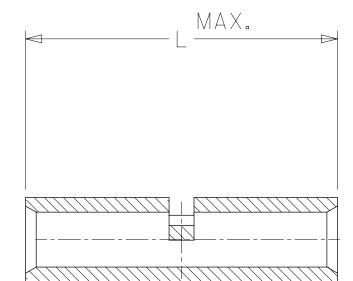

| _ | 10        | 9           | 8          | 7         |           | 6    | 5        |   | 4    |  |
|---|-----------|-------------|------------|-----------|-----------|------|----------|---|------|--|
|   | MATERIAL  | ENGINEERING | "L"        | "A"       | "B"       | PAC  | KAGING   |   |      |  |
| F | NO.       | NO.         | MAX        | MIN E     | MAX       |      |          |   |      |  |
|   | 192150028 | CS-346      | .827/21.00 | .139/3.53 | .223/5.66 | LOOS | SE PIECE |   |      |  |
|   | 192150030 | CS-346T     | .827/21.00 | .139/3.53 | .223/5.66 | TAPE | MOUNTED  |   |      |  |
|   | 192150252 | CS-346US    | .827/21.00 | .139/3.53 | .223/5.66 | LOOS | SE PIECE |   |      |  |
|   | 192150256 | CS-346UST   | .827/21.00 | .139/3.53 | .223/5.66 | TAPE | MOUNTED  |   |      |  |
| ľ |           | ÷           |            |           | •         | •    |          | - | , li |  |