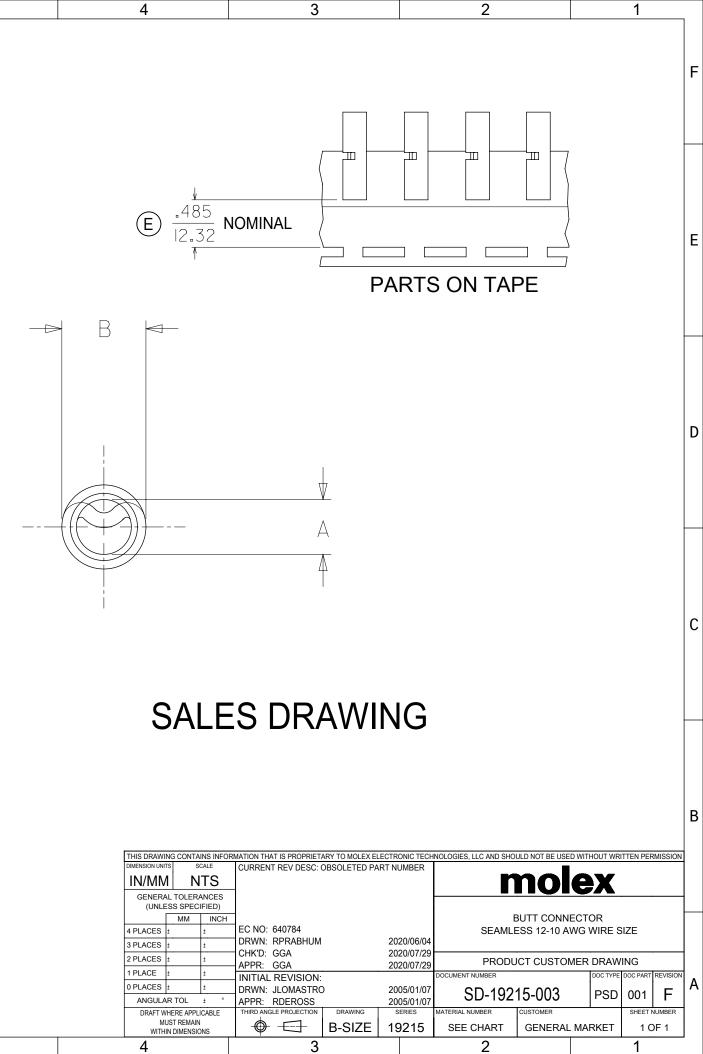

| _ | 10        | 9           | 8          | 7         |           | 6    | 5        |   | 4    |  |
|---|-----------|-------------|------------|-----------|-----------|------|----------|---|------|--|
|   | MATERIAL  | ENGINEERING | "L"        | "A"       | "B"       | PAC  | KAGING   |   |      |  |
| F | NO.       | NO.         | MAX        | MIN E     | MAX       |      |          |   |      |  |
|   | 192150028 | CS-346      | .827/21.00 | .139/3.53 | .223/5.66 | LOOS | SE PIECE |   |      |  |
|   | 192150030 | CS-346T     | .827/21.00 | .139/3.53 | .223/5.66 | TAPE | MOUNTED  |   |      |  |
|   | 192150252 | CS-346US    | .827/21.00 | .139/3.53 | .223/5.66 | LOOS | SE PIECE |   |      |  |
|   | 192150256 | CS-346UST   | .827/21.00 | .139/3.53 | .223/5.66 | TAPE | MOUNTED  |   |      |  |
| ľ |           | ÷           |            |           | •         | •    |          | - | , li |  |