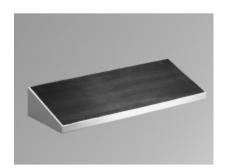

## **Footrest** S2CF Series

- Generally used in combination with plinth.
- Provides a raised foot support to relieve back stress.
- Gives the installation a "finished" appearance.
- Available in 24", 36", 48" and 60" widths.
- Maintains NEMA rating of system.
- Formed 14 gauge steel.
- Also offered with formed 14 gauge stainless steel.
- Rubber tread for added traction on footrest surface.
- · Available in light gray and natural stainless steel.