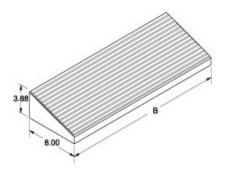

| RAL 7035 Light | Stainless |       |
|----------------|-----------|-------|
| Gray           | Steel     |       |
| Part No.       | Part No.  | В     |
| 2CLF24         | 2CSF24    | 24.00 |
| 2CLF36         | 2CSF36    | 36.00 |
| 2CLF48         | 2CSF48    | 48.00 |
| 2CLF60         | 2CSF60    | 60.00 |