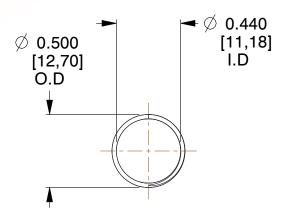

## **NOTES:**

1. Material : Spring Steel

2. Finish : Glod Irridite3. Ends : Closed and Ground

4. Total Coils: 10.000

Sugg. Max. Deflection: 1.400 (in)
Sugg. Max. Load: 2.300 (lbs)

7. All Drawing Dimensions are in Inches [mm]