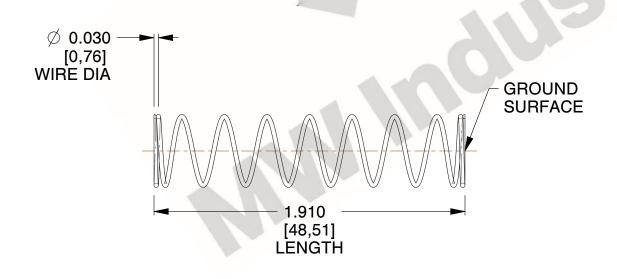

## **NOTES:**

1. Material : Spring Steel

2. Finish : Glod Irridite3. Ends : Closed and Ground

4. Total Coils: 10.000

Sugg. Max. Deflection: 1.400 (in)
Sugg. Max. Load: 2.300 (lbs)

7. All Drawing Dimensions are in Inches [mm]