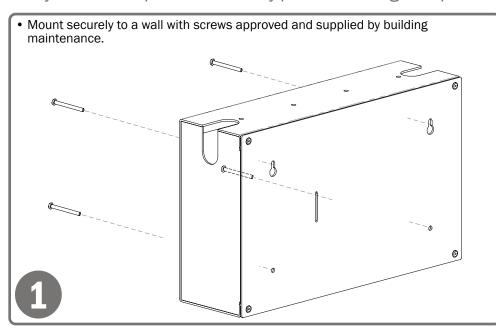

## Installation

Always mount dispensers securely *prior* to loading with product.

- Dispenser can be attached to the bottom of a BOWMAN<sup>®</sup> Protective Wear Dispenser - PS019-0212 with secure plastic rivets.
- Lay units on level surface, align bottom of PS019-0212 with top of PA003-0212. Insert plastic rivets into all four holes and snap together securely.