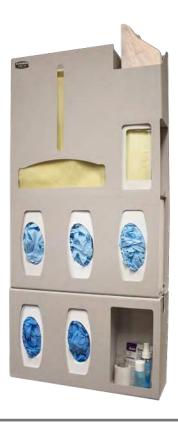

#### Related Products (each sold separately):

 PS019-0212: Protective Wear Dispenser - Slimline (shown below with PA003-0212 attached)