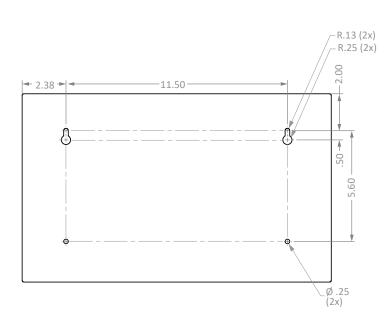

es and miscellaneous items
- Keyholes for wall mounting or may be attached to BOWMAN<sup>®</sup> PS019-0212: Protective Wear Dispenser - Slimline
- Quartz Beige ABS Plastic

#### **Primary Area for Product Usage:**

· Anywhere personal protection equipment is needed

#### Dispenses:

- Left/Middle: Box(es) no larger than 5.50"W x 10.00"H x 4.55"D (14.0 cm x 25.4 cm x 11.6 cm)
- Right: Item(s) no larger than 5.63"W x 10.00"H x 4.55"H (14.3 cm x 25.4 cm x 11.6 cm)

#### Package Specifications:

- Package Quantity: 2 per case
- 21"L x 14"W x 10"H (53.3 cm x 35.6 cm x 25.4 cm)
- 7.0 lbs (3.2 kg) approximated

#### **Product Specifications** (overall external dimensions):

- 16.95"W x 10.20"H x 4.75"D (43.1 cm x 25.9 cm x 12.1 cm)
- 2.1 lbs (1.0 kg) approximated

#### Mounting Specifications:



 $\mathbf{O}$ 



## Installation

Always mount dispensers securely *prior* to loading with product.



- Dispenser can be attached to the bottom of a BOWMAN<sup>®</sup> Protective Wear Dispenser - PS019-0212 with secure plastic rivets.
- Lay units on level surface, align bottom of PS019-0212 with top of PA003-0212. Insert plastic rivets into all four holes and snap together securely.



#### Parts included:

• Dispenser

• (4x) Pair Plastic Snap Rivets

#### **Tools Required:**

· No tools required to assemble dispenser

PA003-0212 - Installation/Characteristics & Care

Information subject to change without notice. Dimensions are approximate. (Not to scale)

## Care and Construction ABS Plastic

### Material Characteristics

Designed for Long-Term, Heavy-Duty Applications

The combinati