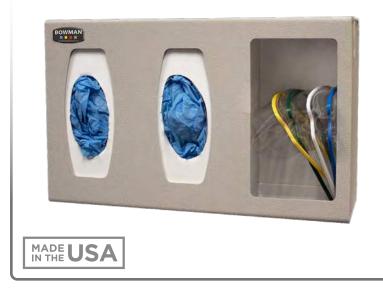

# PA003-0212 Protective Wear Dispenser - Double Glove & Misc

#### **Product Description:**

- Protective Wear Dispenser Double Glove & Misc
- Holds two boxes of gloves or tissues and miscellaneous items
- Keyholes for wall mounting or may be attached to BOWMAN<sup>®</sup> PS019-0212: Protective Wear Dispenser - Slimline
- Quartz Beige ABS Plastic

#### Dispenses:

- Left/Middle: Box(es) no larger than 5.50"W x 10.00"H x 4.55"D (14.0 cm x 25.4 cm x 11.6 cm)
- Right: Item(s) no larger than 5.63"W x 10.00"H x 4.55"H (14.3 cm x 25.4 cm x 11.6 cm)