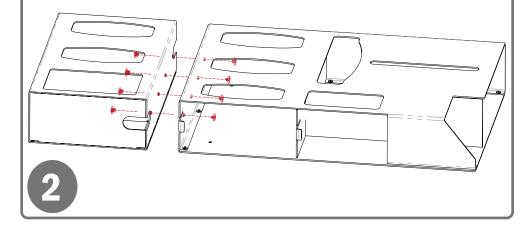

## Installation

Always mount dispensers securely *prior* to loading with product.

- Dispenser can be attached to the bottom of a BOWMAN<sup>®</sup> Protective Wear Dispenser - PS019-0212 with secure plastic rivets.
- Lay units on level surface, align bottom of PS019-0212 with top of PA003-0212. Insert plastic rivets into all four holes and snap together securely.

#### Parts included:

• Dispenser

• (4x) Pair Plastic Snap Rivets