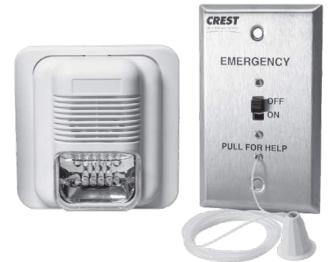

## **Typical Installation**

- Install Buzzer/Strobe, Pullcord Station and Transformer according to the Function Table and Electrical Schematic shown below.
- Always test for proper operation before placing into service.

# **Technical Specifications (Strobe Light)**

| Voltage Rating:  | 24 VAC/VDC @ 100/200 mA | Three Alarm Tones:             | Ambulance Siren, Pumper Sound,     |
|------------------|-------------------------|--------------------------------|------------------------------------|
| Alarm:           | At least 88 db          | A.L                            | Police Siren                       |
| Flash Intensity: | 1.2 WS                  | Alarm Tone<br>Jumper Settings: | 0-0 Ambulance Siren,               |
| Flash Period:    | 1.5 S                   |