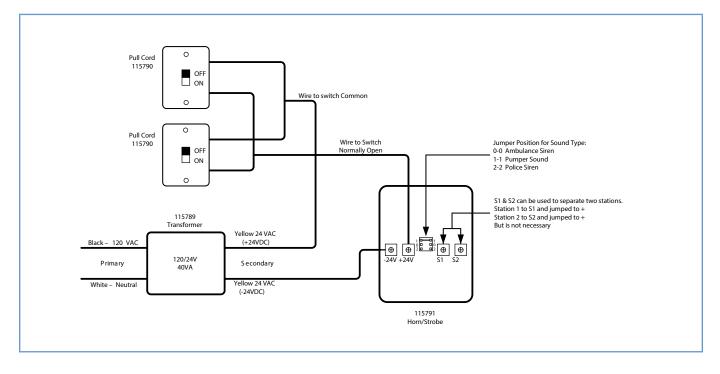

## **Typical Installation**

- Install Buzzer/Strobe, Pullcord Station and Transformer according to the Function Table and Electrical Schematic shown below.
- Always test for proper operation before placing into service.

# **Electrical Schematic**