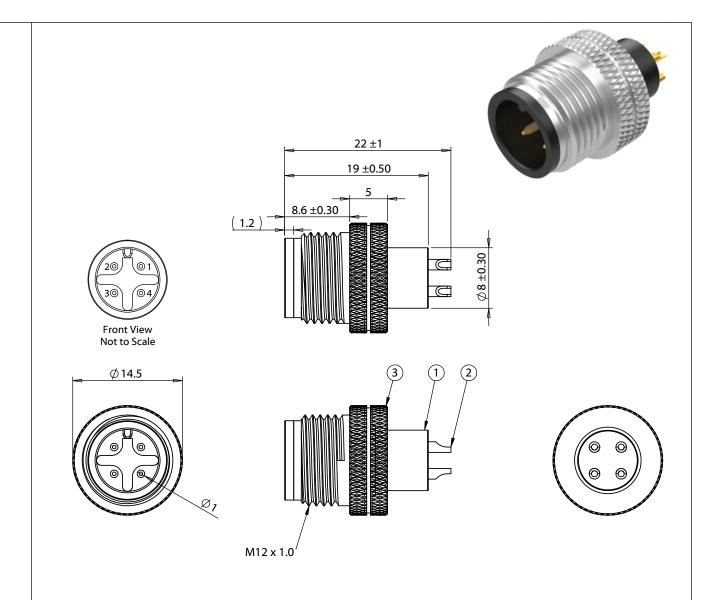

Style

M12 Plug 4 pin A-coding

**Ratings** 

Voltage: 250 V Current: 4 A

### Materials

Insulator: Polyamide 66 (PA66), UL94 HB, black
Pin: C3604 brass, gold plated
Shell: C3604 brass, nickel plated

### **Assembly Info**

Wire gauge: 22 AWG max