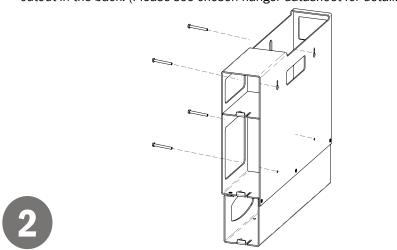

### Installation

Always mount dispensers securely prior to loading with product.

- Mount securely to a wall with screws approved and supplied by building maintenance.
- Dispenser can be mounted onto a BOWMAN® door or wall hanger through the cutout in the back. (Please see chosen hanger datasheet for details.)