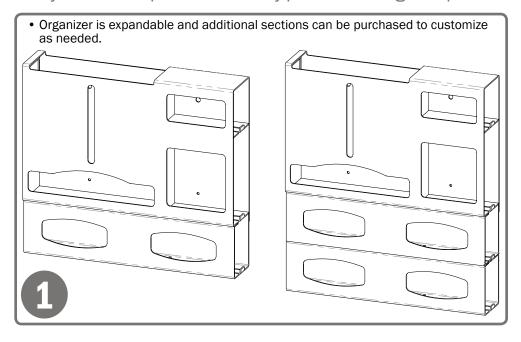

### Dispenses:

- Left: Box(es) no larger than14.80"W x 14.73"H x 4.50"D (37.6 cm x 37.4 cm x 4.50 cm)
- Top right: Box(es) no larger than 8.19"W x 5.39"H x 4.48"D (20.8 cm x 13.7 cm x 11.4 cm)
- Middle right: Box(es) no larger than 8.19"W x 9.65"H x 4.48"D (20.8 cm x 24.5 cm x 11.4 cm)
- Bottom: Box(es) no larger than 11.02"W x 5.51"H x 4.02"D (28.0 cm x 14.0 cm x 10.2 cm)

#### Package Specifications:

- Package Quantity: 1 per case
- 24"W x 8"H x 24"D (61.0 cm x 20.3 cm x 61.0 cm)
- 8.0 lbs (3.6 kg) approximated

#### **Product Specifications** (overall external dimensions):

- 23.50"W x 20.80"H x 4.75"D (59.7 cm x 52.8 cm x 12.1 cm)
- 5.6 lbs (2.5 kg) approximated

#### **Mounting Specifications:**





### Installation

Always mount dispensers securely prior to loading with product.



- Mount securely to a wall with screws approved and supplied by building maintenance.
- Dispenser can be mounted onto a BOWMAN® door or wall hanger through the cutout in the back. (Please see chosen hanger datasheet for details.)



## Parts included:

Dispenser

## Tools Required:

No tools required to assemble dispenser

# Care and Construction ABS Plastic

## Material Characteristics

# Designed for Long-Term, Heavy-Duty Applications

The combination of copolymers (Acrylonitrile, Butadiene, and Styrene) gives ABS an excellent combination of strength, rigidity, and toughness. The fauxwood finish is ARVINYL laminate created from a semi-rigid film.

ABS is chemical and stress-crack resistant. It is tough, dimensionally stable, and will hold up to long-term use. To ensure product longevit