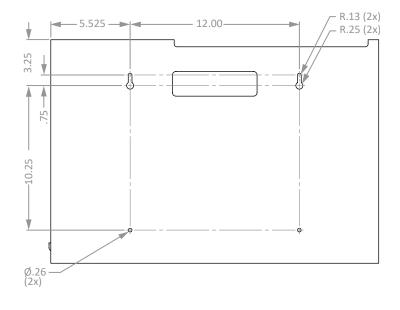

#### **Mounting Specifications:**

### Installation

Always mount dispensers securely prior to loading with product.

- Mount securely to a wall with screws approved and supplied by building maintenance.
- Dispenser can be mounted onto a BOWMAN® door or wall hanger through the cutout in the back. (Please see chosen hanger datasheet for details.)