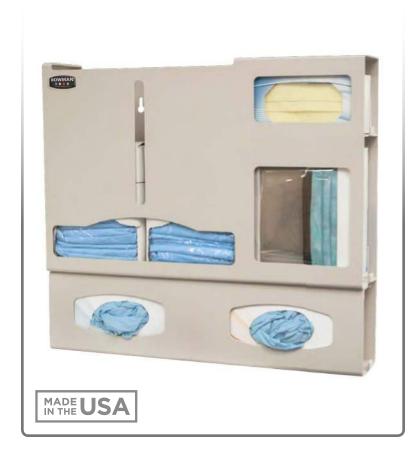

#### **Product Description:**

- · Protection System
- Holds disposable or reuseable gowns, aprons, or coveralls/ jumpsuits, two boxes of gloves, one box of earloop masks, and one box of face shields
- Keyholes for wall mounting, or door hanger cut out for use with wall or door hanger
- Quartz Beige ABS Plastic

#### Dispenses:

- Left: Box(es) no larger than14.80"W x 14.73"H x 4.50"D (37.6 cm x 37.4 cm x 4.50 cm)
- Top right: Box(es) no larger than 8.19"W x 5.39"H x 4.48"D (20.8 cm x 13.7 cm x 11.4 cm)
- Middle right: Box(es) no larger than 8.19"W x 9.65"H x 4.48"D (20.8 cm x 24.5 cm x 11.4 cm)
- Bottom: Box(es) no larger than 11.02"W x 5.51"H x 4.02"D (28.0 cm x 14.0 cm x 10.2 cm)

#### **Product Specifications** (overall external dimensions):

- 23.50"W x 20.80"H x 4.75"D (59.7 cm x 52.8 cm x 12.1 cm)
- 5.6 lbs (2.5 kg) approximated