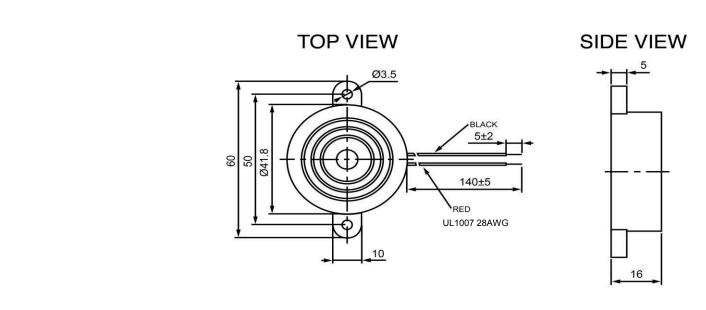

| •                     | Specifications |       | Notes  1) All dimensions are in mm unless otherwise noted |                 | Revision History |                           |             |            |             |            |
|-----------------------|----------------|-------|-----------------------------------------------------------|-----------------|------------------|---------------------------|-------------|------------|-------------|------------|
| Description           | Value          | Unit  |                                                           |                 | Version          |                           | Description |            |             | Approved   |
| Technology            | Piezo          |       |                                                           |                 | 1                | Released from Engineering |             |            | 10/21/2013  | J.S        |
| Resonant Frequency    | 2,800          | (Hz)  | 2) All parts meet RoHS                                    |                 |                  |                           |             |            |             |            |
| Rated Voltage         | 12             | (V)   |                                                           |                 |                  |                           |             |            |             |            |
| SPL @ 10cm            | 106            | (dBA) |                                                           |                 |                  |                           |             |            |             |            |
| Tone                  | Single         |       |                                                           |                 |                  |                           |             |            |             |            |
| Mount Type            | Flange Mount   |       |                                                           |                 |                  |                           |             |            |             |            |
| Voltage Range         | 3~30           | (V)   |                                                           |                 |                  |                           |             |            |             |            |
| Max Rated Current     | 10             | (mA)  |                                                           |                 |                  |                           |             |            |             |            |
| Housing Material      | ABS            |       |                                                           |                 | Drawn by         | Date                      | Checked by  | Date       | Approved by | Date       |
| Operating Temperature | -30 ~ +80      | °C    |                                                           |                 | A.B.             | 10/21/2013                | C.E.        | 10/21/2013 | J.S         | 10/21/2013 |
| Storage Temperature   | -40 ~ +85      | °C    |                                                           | Piezo Indicator | IP412812-2       |                           |             |            |             |            |
| Weight                | 15             | (g)   |                                                           | Fiezo indicator |                  |                           |             |            |             |            |