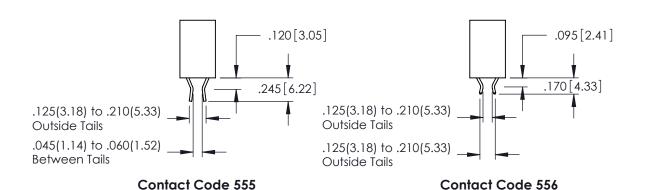

## 346/396 SERIES CARD EDGE CONNECTOR CONTACT CODE 555,556,558,559,560 DIMENSIONS

YOUR CONNECTION TO QUALITY & SERVICE

**EDAC INC** TORONTO, ONTARIO CANADA

THESE DRAWINGS AND SPECIFICATIONS ARE THE PROPERTY OF EDAC INC.,AND SHALL NOT BE REPRODUCED, OR COPIED OR USED AS THE BASIS FOR THE MANUFACTURE OR SALE OF APPARATUS WITHOUT WRITTEN PERMISSION.

Slot Depth Point of Contact

.330[8.38] : .160[4.06] |

SECTION A-A

ISSUE NUMBER ORIGINAL 1

.060 [1.52] .200 [5.08] .210[5.33] -.660[16.76] -

.060 [1.52] .150[3.81] .260[6.6] -**Outside Tails** .660 [16.76]

.165[4.19] .375 [9.54] .125(3.18) to .210(5.33) .125(3.18) to .210(5.33)

**Contact Code 558** 

**Contact Code 559** 

**Contact Code 560** 

INSULATOR MATERIAL: THERMOPLASTIC POLYESTER, UL 94V-0 CONTACT MATERIAL; COPPER, NICKEL, TIN ALLOY CA-725

CONTACT PLATING: GOLD ON THE MATING AREA, TIN-LEAD ON THE CONTACT TAILS, NICKEL UNDERPLATE