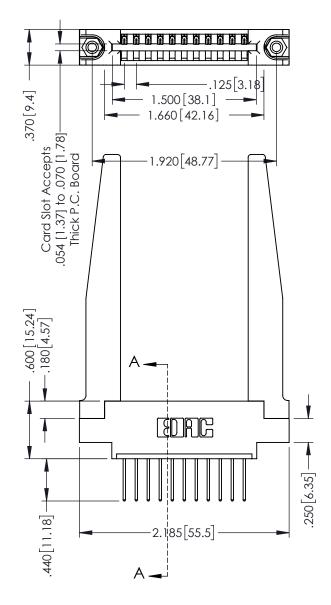

346/396 SERIES CARD EDGE CONNECTOR PART NUMBER: 396-011-522-678

YOUR CONNECTION TO QUALITY & SERVICE

**EDAC INC** TORONTO, ONTARIO CANADA

THESE DRAWINGS AND SPECIFICATIONS ARE THE PROPERTY OF EDAC INC., AND SHALL NOT BE REPRODUCED,OR COPIED OR USED AS THE BASIS FOR THE MANUFACTURE OR SALE OF APPARATUS WITHOUT WRITTEN PERMISSION.

THIS IS A C.A.D. GENERATED DRAWING DO NOT MAKE MANUAL REVISIONS TO MASTER.

ISSUE NUMBER

ORIGINAL

1

INSULATOR MATERIAL: THERMOPLASTIC POLYESTER, UL 94V-0 CONTACT MATERIAL; COPPER, NICKEL, TIN ALLOY CA-725 CONTACT PLATING: GOLD ON THE MATING AREA, TIN-LEAD ON THE CONTACT TAILS, NICKEL UNDERPLATE