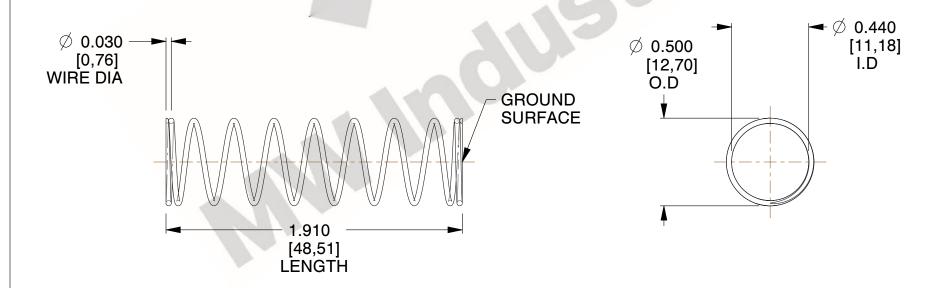

## **NOTES:**

1. Material : Spring Steel 2. Finish : Glod Irridite

3. Ends: Closed and Ground

4. Total Coils: 10.000

Sugg. Max. Deflection: 1.000 (in)
 Sugg. Max. Load: 2.300 (lbs)

7. All Drawing Dimensions are in Inches [mm]