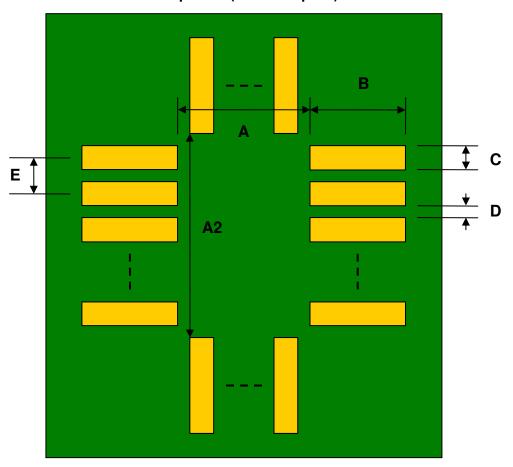

## QFN-40 to DIP-40 SMT Adapter (0.5 mm pitch, 6 x 6 mm body)

| DIMENSIONS |      |      |      |        |       |      |
|------------|------|------|------|--------|-------|------|
| REF.       | mm   |      |      | inches |       |      |
|            | MIN. | TYP. | MAX. | MIN.   | TYP.  | MAX. |
| Α          |      | 5.30 |      |        |       |      |
| A2         |      | 5.30 |      |        |       |      |
| В          |      | 1.50 |      |        |       |      |
| С          |      | 0.30 |      |        |       |      |
| D          |      | 0.20 |      |        |       |      |
| Е          |      | 0.50 |      |        |       |      |
| F          |      |      |      |        | 0.600 |      |
| G          |      |      |      |        | 0.100 |      |
| Н          |      |      |      |        | 0.025 |      |

## **Top View (SMT Footprint)**

(Representative drawing only - not to scale)