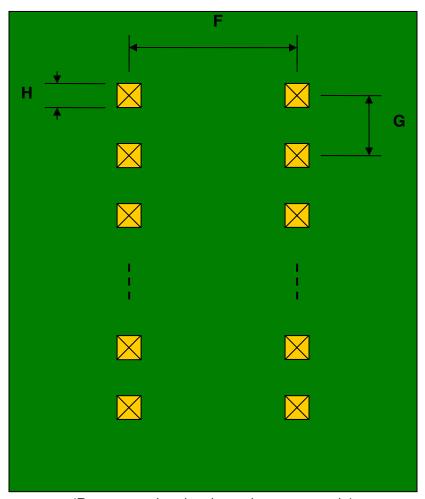

## QFN-40 to DIP-40 SMT Adapter (0.5 mm pitch, 6 x 6 mm body)

| DIMENSIONS |      |      |      |        |       |      |
|------------|------|------|------|--------|-------|------|
| REF.       | mm   |      |      | inches |       |      |
|            | MIN. | TYP. | MAX. | MIN.   | TYP.  | MAX. |
| Α          |      | 5.30 |      |        |       |      |
| A2         |      | 5.30 |      |        |       |      |
| В          |      | 1.50 |      |        |       |      |
| С          |      | 0.30 |      |        |       |      |
| D          |      | 0.20 |      |        |       |      |
| Е          |      | 0.50 |      |        |       |      |
| F          |      |      |      |        | 0.600 |      |
| G          |      |      |      |        | 0.100 |      |
| Н          |      |      |      |        | 0.025 |      |

## **Bottom View (DIP Pins)**

(Representative drawing only - not to scale)