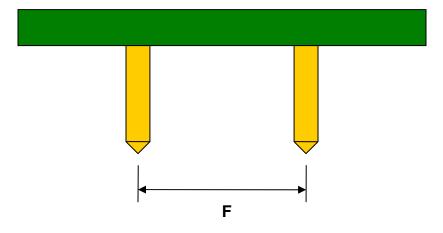

## QFN-40 to DIP-40 SMT Adapter (0.5 mm pitch, 6 x 6 mm body)

| DIMENSIONS |      |      |      |        |       |      |
|------------|------|------|------|--------|-------|------|
| REF.       | mm   |      |      | inches |       |      |
|            | MIN. | TYP. | MAX. | MIN.   | TYP.  | MAX. |
| Α          |      | 5.30 |      |        |       |      |
| A2         |      | 5.30 |      |        |       |      |
| В          |      | 1.50 |      |        |       |      |
| С          |      | 0.30 |      |        |       |      |
| D          |      | 0.20 |      |        |       |      |
| Е          |      | 0.50 |      |        |       |      |
| F          |      |      |      |        | 0.600 |      |
| G          |      |      |      |        | 0.100 |      |
| Н          |      |      |      |        | 0.025 |      |

## Side View (DIP Pins)

(Representative drawing only - not to scale)