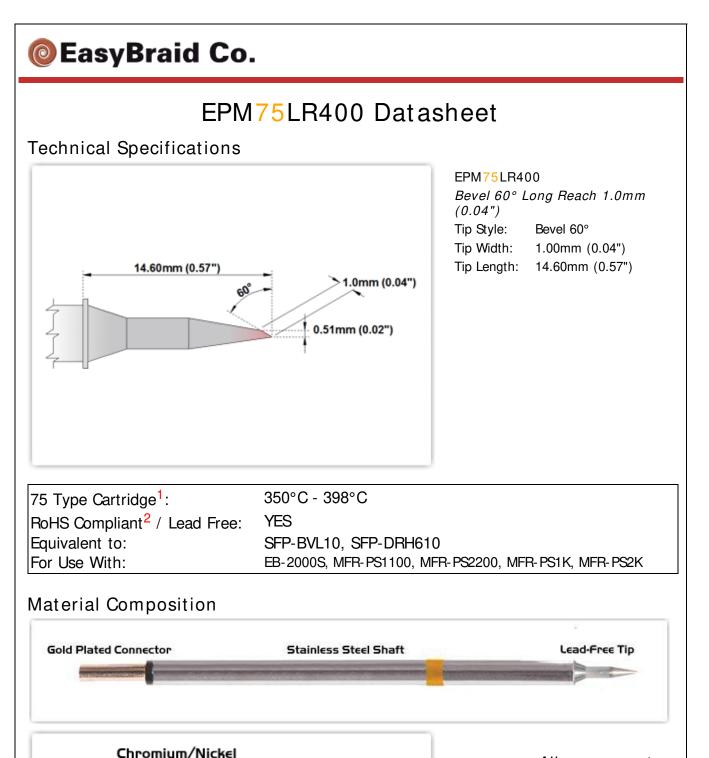

All components are RoHS compliant and Lead-Free.

<sup>1</sup> Easy Braid Co. tip cartridges will typically idle within a temperature range of +/-1.1°C. However, there is variation in idle temperature across tip geometries within an individual temperature series. Easy Braid Co. offers a wide variety of tip geometries from 0.25mm fine point tip to 5mm chisel. The length and geometry of a tip will have an influence on the tip idle temperature. To accurately measure idle temperature it will depend greatly on the measurement method, technique and equipment used. Two different methods or the use of alternative equipment will produce different test results.

Solder

2 Please refer to <u>http://www.rohs.gov.uk</u> for details on RoHS Compliance.

Copper Core

Iron Plating

Copyright © 2010-2012 Easy Braid Co. All Rights Reserved