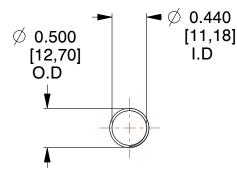

## **NOTES:**

1. Material: Stainless Steel

2. Finish: Glod Irridite

3. Ends: Closed and Ground

4. Total Coils: 10.000

Sugg. Max. Deflection: 3.300 (in)
Sugg. Max. Load: 2.300 (lbs)

7. All Drawing Dimensions are in Inches [mm]