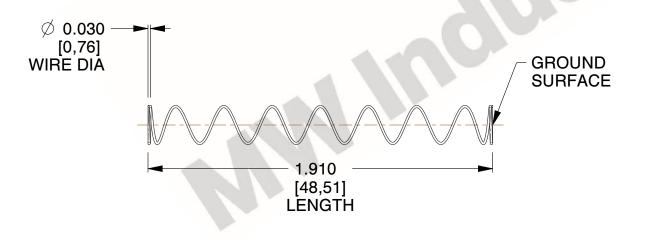

## **NOTES:**

1. Material: Stainless Steel

2. Finish: Glod Irridite

3. Ends: Closed and Ground

4. Total Coils: 10.000

Sugg. Max. Deflection: 3.300 (in)
Sugg. Max. Load: 2.300 (lbs)

7. All Drawing Dimensions are in Inches [mm]