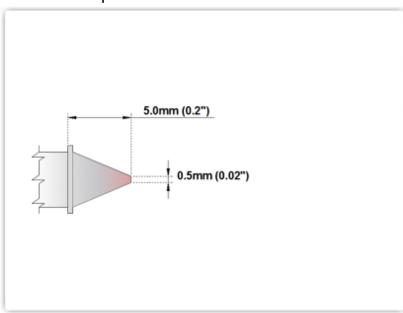

## ETM60C301

Conical 0.5mm (0.02")

Tip Style: Conical

Tip Width: 0.50mm (0.02")
Tip Length: 5.00mm (0.20")

60 Type Cartridge<sup>1</sup>: 325°C - 358°C

RoHS Compliant<sup>2</sup> / Lead Free: YES

For Use With: EB-5000S-1, EB-5000S-2