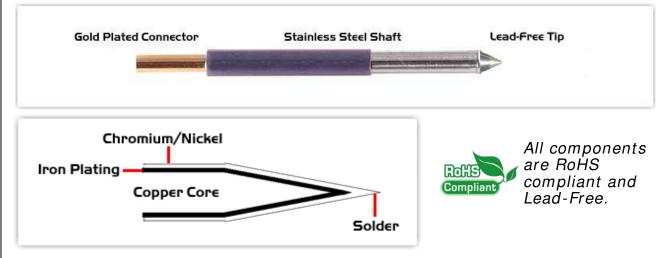

## Material Composition

<sup>1</sup> Easy Braid Co. tip cartridges will typically idle within a temperature range of +/-1.1°C. However, there is variation in idle temperature across tip geometries within an individual temperature series. Easy Braid Co. offers a wide variety of tip geometries from 0.25mm fine point tip to 5mm chisel. The length and geometry of a tip will have an influence on the tip idle temperature. To accurately measure idle temperature it will depend greatly on the measurement method, technique and equipment used. Two different methods or the use of alternative equipment will produce different test results.

 $<sup>2 \\</sup>$  Please refer to  $\underline{\text{http://www.rohs.gov.uk}}$  for details on RoHS Compliance.