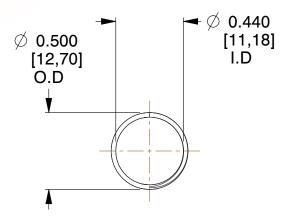

## **NOTES:**

1. Material: Music Wire 2. Finish: Glod Irridite

3. Ends: Closed and Ground

4. Total Coils: 10.000

5. Sugg. Max. Deflection: 0.940 (in) 6. Sugg. Max. Load: 2.300 (lbs)

7. All Drawing Dimensions are in Inches [mm]