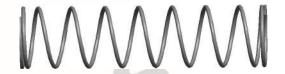

## **NOTES:**

1. Material: Music Wire 2. Finish: Glod Irridite

3. Ends: Closed and Ground

4. Total Coils: 10.000

5. Sugg. Max. Deflection: 0.940 (in) 6. Sugg. Max. Load: 2.300 (lbs)

7. All Drawing Dimensions are in Inches [mm]