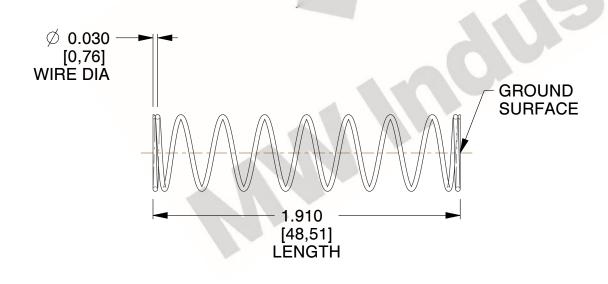

## **NOTES:**

1. Material: Music Wire 2. Finish: Glod Irridite

3. Ends: Closed and Ground

4. Total Coils: 10.000

5. Sugg. Max. Deflection: 0.940 (in) 6. Sugg. Max. Load: 2.300 (lbs)

7. All Drawing Dimensions are in Inches [mm]

SCALE

1.600

11772

COMPONENT

**COMPRESSION SPRINGS** 

UNIT

**SPRINGS** 

INCH [mm]