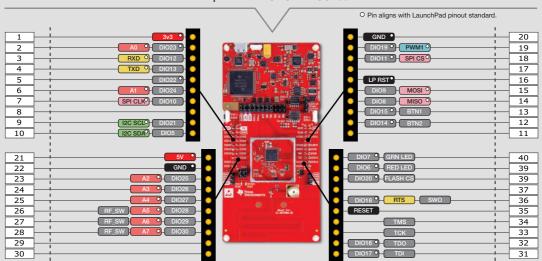

## TI LaunchPad™ kit with SimpleLink™ Wireless MCU

Microcontroller development kit for rapid prototyping featuring the CC1352P microcontroller

PART NO: LAUNCHXL-CC1352P-2

### TI LaunchPad™ kit with SimpleLink™ Wireless MCU

Microcontroller development kit for rapid prototyping featuring the CC1352P microcontroller

PART NO: LAUNCHXL-CC1352P-2