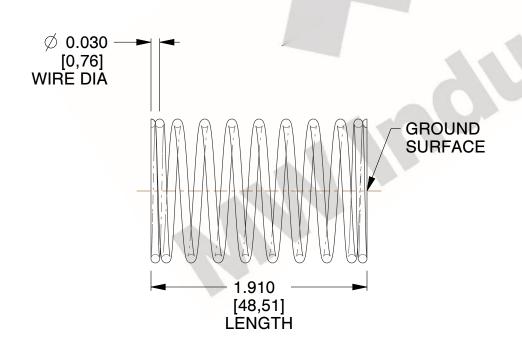

## **NOTES:**

1. Material: Spring Steel 2. Finish: Glod Irridite

3. Ends: Closed and Ground

4. Total Coils: 10.000

5. Sugg. Max. Deflection: 0.170 (in) 6. Sugg. Max. Load : 2.300 (lbs)

7. All Drawing Dimensions are in Inches [mm]

3.000

SCALE

11772

COMPONENT

**COMPRESSION SPRINGS** 

UNIT INCH [mm]

**SPRINGS** 

SHEET 1 of 1