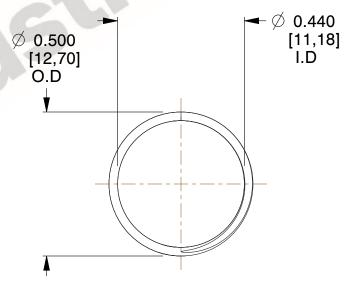

## **NOTES:**

1. Material: Spring Steel 2. Finish: Glod Irridite

3. Ends: Closed and Ground

4. Total Coils: 10.000

5. Sugg. Max. Deflection: 0.170 (in) 6. Sugg. Max. Load : 2.300 (lbs)

7. All Drawing Dimensions are in Inches [mm]