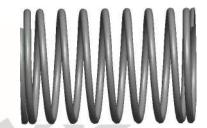

## **NOTES:**

1. Material: Spring Steel 2. Finish: Glod Irridite

3. Ends: Closed and Ground

4. Total Coils: 10.000

5. Sugg. Max. Deflection: 0.170 (in) 6. Sugg. Max. Load : 2.300 (lbs)

7. All Drawing Dimensions are in Inches [mm]