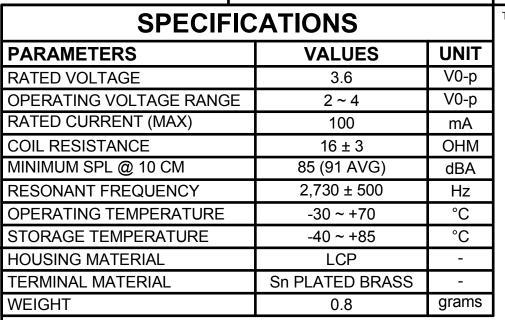

## **NOTES:**

- 1. ALL DIMENSIONS ARE IN MILLIMETERS.
- 2. SPECIFICATIONS SUBJECT TO CHANGE OR WITHDRAWL WITHOUT NOTICE.
- 3. THIS PART IS RoHS 2011/65/EU COMPLIANT.

| UNLESS OTHERWISE SPECIFIED:                   | OLZE.      |  |  |
|-----------------------------------------------|------------|--|--|
| DIMENSIONS ARE IN MILLIMETERS,                | SIZE       |  |  |
| TOLERANCES<br>ARE ±0.5 AND<br>ANGLES ARE ±3°. | <b>A</b> 3 |  |  |
| SMT-0927-S-7-R.idw                            |            |  |  |