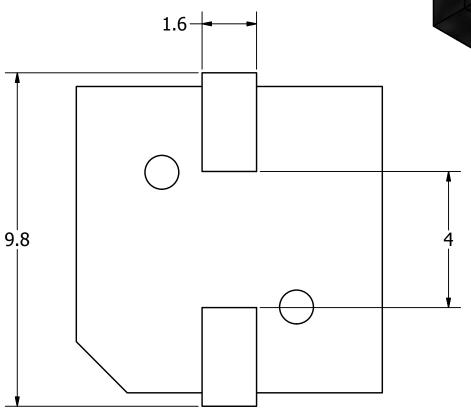

## **NOTES:**

- 1. ALL DIMENSIONS ARE IN MILLIMETERS.
- 2. SPECIFICATIONS SUBJECT TO CHANGE OR WITHDRAWL WITHOUT NOTICE.
- 3. THIS PART IS RoHS 2011/65/EU COMPLIANT.

| UNLESS OTHERWISE SPECIFIED:                   | OLZE.      |  |  |
|-----------------------------------------------|------------|--|--|
| DIMENSIONS ARE IN MILLIMETERS,                | SIZE       |  |  |
| TOLERANCES<br>ARE ±0.5 AND<br>ANGLES ARE ±3°. | <b>A</b> 3 |  |  |
| SMT-0927-S-7-R.idw                            |            |  |  |