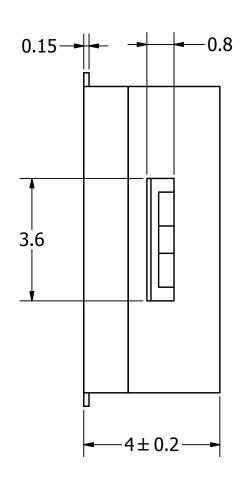

## **NOTES:**

- 1. ALL DIMENSIONS ARE IN MILLIMETERS.
- 2. SPECIFICATIONS SUBJECT TO CHANGE OR WITHDRAWL WITHOUT NOTICE.
- 3. THIS PART IS RoHS 2011/65/EU COMPLIANT.

| UNLESS OTHERWISE SPECIFIED:                   | OLZE.      |  |  |
|-----------------------------------------------|------------|--|--|
| DIMENSIONS ARE IN MILLIMETERS,                | SIZE       |  |  |
| TOLERANCES<br>ARE ±0.5 AND<br>ANGLES ARE ±3°. | <b>A</b> 3 |  |  |
| SMT-0927-S-7-R.idw                            |            |  |  |