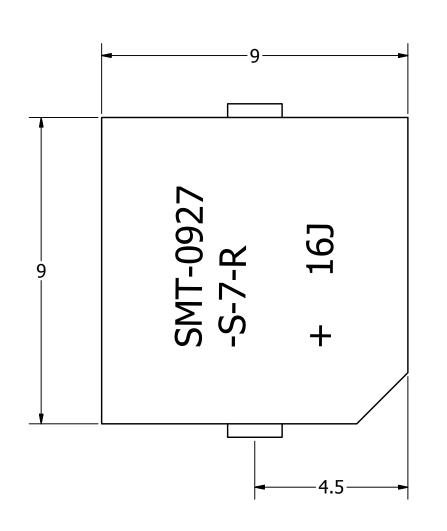

## **NOTES:**

- 1. ALL DIMENSIONS ARE IN MILLIMETERS.
- 2. SPECIFICATIONS SUBJECT TO CHANGE OR WITHDRAWL WITHOUT NOTICE.
- 3. THIS PART IS RoHS 2011/65/EU COMPLIANT.

| UNLESS OTHERWISE SPECIFIED:                   | OLZE.      |  |  |
|-----------------------------------------------|------------|--|--|
| DIMENSIONS ARE IN MILLIMETERS,                | SIZE       |  |  |
| TOLERANCES<br>ARE ±0.5 AND<br>ANGLES ARE ±3°. | <b>A</b> 3 |  |  |
| SMT-0927-S-7-R.idw                            |            |  |  |