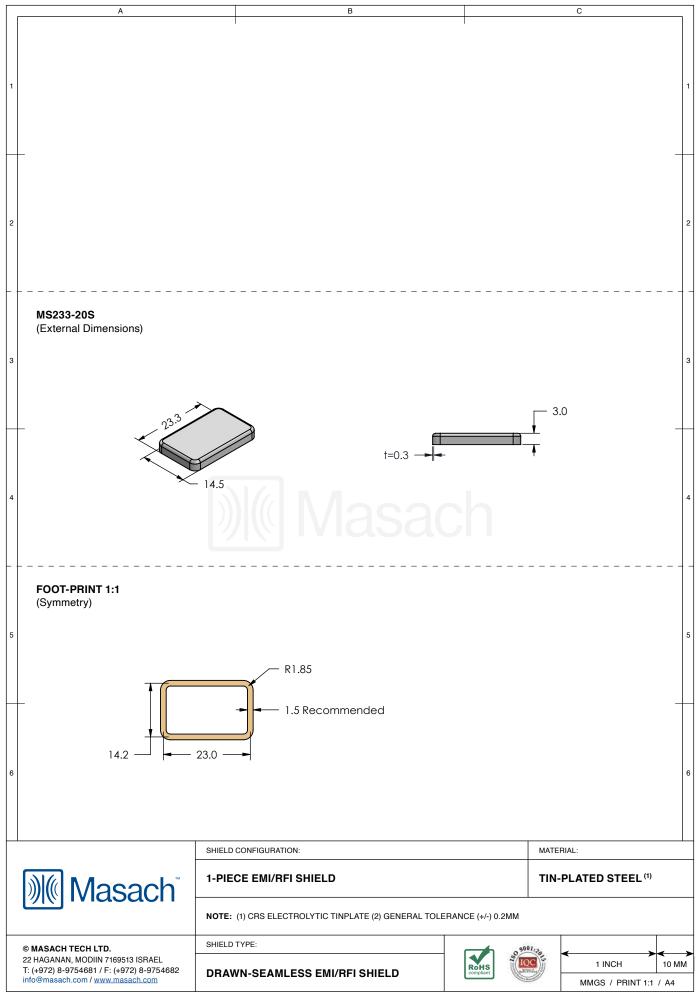

## MS233-20\*

## **DRAWN-SEAMLESS EMI/RFI SHIELD**

## \*OPTIONAL SHIELD CONFIGURATIONS

| ITEM P/N     | ITEM DESCRIPTION                    | MATERIAL         |  |  |
|--------------|-------------------------------------|------------------|--|--|
| MS233-20C    | 2-PIECE EMI/RFI SHIELD <b>COVER</b> | TIN-PLATED STEEL |  |  |
| MS233-20F    | 2-PIECE EMI/RFI SHIELD <b>FRAME</b> | TIN-PLATED STEEL |  |  |
| MS233-20S    | 1-PIECE EMI/RFI <b>SHIELD</b>       | TIN-PLATED STEEL |  |  |
| MS233-20C-NS | 2-PIECE EMI/RFI SHIELD COVER        | NICKEL-SILVER    |  |  |
| MS233-20F-NS | 2-PIECE EMI/RFI SHIELD <b>FRAME</b> | NICKEL-SILVER    |  |  |
| MS233-20S-NS | 1-PIECE EMI/RFI <b>SHIELD</b>       | NICKEL-SILVER    |  |  |

TIN-PLATED STEEL: CRS ELECTROLYTIC TINPLATE NICKEL-SILVER: UNS C77000 / UNS C73500

|                                                                                                                                  | SHIELD CONFIGURATION: |                | MATE      | RIAL:                 |
|----------------------------------------------------------------------------------------------------------------------------------|-----------------------|----------------|-----------|-----------------------|
| <b>Masach</b> Masach ™                                                                                                           |                       |                |           |                       |
| © MASACH TECH LTD.  22 HAGANAN, MODIIN 7169513 ISRAEL T: (+972) 8-9754681 / F: (+972) 8-9754682 info@masach.com / www.masach.com | SHIELD TYPE:          |                | 9001:20   |                       |
|                                                                                                                                  |                       | RoHS compliant | IQC       | 1 INCH 10 MM          |
|                                                                                                                                  |                       |                | Cts Wards | MMGS / PRINT 1:1 / A4 |