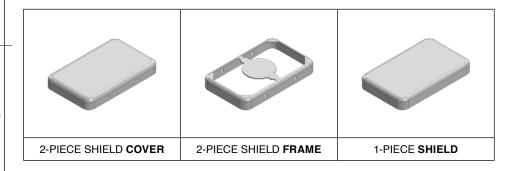

## \*OPTIONAL SHIELD CONFIGURATIONS

| ITEM P/N     | ITEM DESCRIPTION                    | MATERIAL         |  |  |
|--------------|-------------------------------------|------------------|--|--|
| MS233-20C    | 2-PIECE EMI/RFI SHIELD <b>COVER</b> | TIN-PLATED STEEL |  |  |
| MS233-20F    | 2-PIECE EMI/RFI SHIELD <b>FRAME</b> | TIN-PLATED STEEL |  |  |
| MS233-20S    | 1-PIECE EMI/RFI <b>SHIELD</b>       | TIN-PLATED STEEL |  |  |
| MS233-20C-NS | 2-PIECE EMI/RFI SHIELD COVER        | NICKEL-SILVER    |  |  |
| MS233-20F-NS | 2-PIECE EMI/RFI SHIELD <b>FRAME</b> | NICKEL-SILVER    |  |  |
| MS233-20S-NS | 1-PIECE EMI/RFI <b>SHIELD</b>       | NICKEL-SILVER    |  |  |