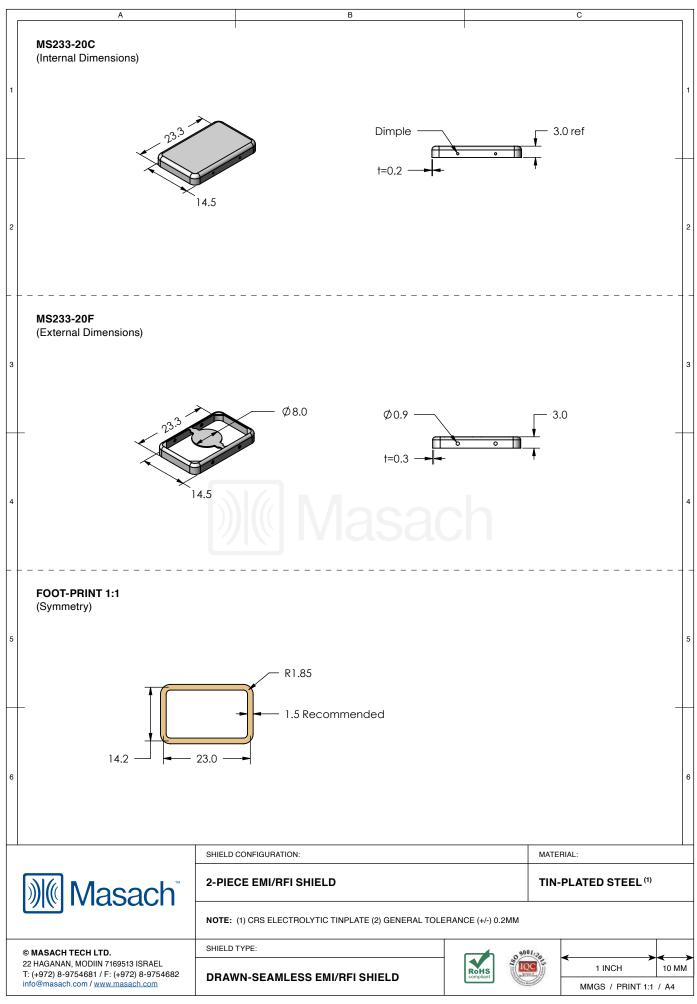

## MS233-20\*

## **DRAWN-SEAMLESS EMI/RFI SHIELD**

## \*OPTIONAL SHIELD CONFIGURATIONS

| ITEM P/N     | ITEM DESCRIPTION                    | MATERIAL         |  |  |
|--------------|-------------------------------------|------------------|--|--|
| MS233-20C    | 2-PIECE EMI/RFI SHIELD <b>COVER</b> | TIN-PLATED STEEL |  |  |
| MS233-20F    | 2-PIECE EMI/RFI SHIELD <b>FRAME</b> | TIN-PLATED STEEL |  |  |
| MS233-20S    | 1-PIECE EMI/RFI <b>SHIELD</b>       | TIN-PLATED STEEL |  |  |
| MS233-20C-NS | 2-PIECE EMI/RFI SHIELD COVER        | NICKEL-SILVER    |  |  |
| MS233-20F-NS | 2-PIECE EMI/RFI SHIELD <b>FRAME</b> | NICKEL-SILVER    |  |  |
| MS233-20S-NS | 1-PIECE EMI/RFI <b>SHIELD</b>       | NICKEL-SILVER    |  |  |

TIN-PLATED STEEL: CRS ELECTROLYTIC TINPLATE NICKEL-SILVER: UNS C77000 / UNS C73500

|                                                                                                                                  | SHIELD CONFIGURATION: |                | MATE      | RIAL:                 |
|----------------------------------------------------------------------------------------------------------------------------------|-----------------------|----------------|-----------|-----------------------|
| <b>Masach</b> Masach ™                                                                                                           |                       |                |           |                       |
| © MASACH TECH LTD.  22 HAGANAN, MODIIN 7169513 ISRAEL T: (+972) 8-9754681 / F: (+972) 8-9754682 info@masach.com / www.masach.com | SHIELD TYPE:          |                | 9001:20   |                       |
|                                                                                                                                  |                       | RoHS compliant | IQC       | 1 INCH 10 MM          |
|                                                                                                                                  |                       |                | Cts Wards | MMGS / PRINT 1:1 / A4 |