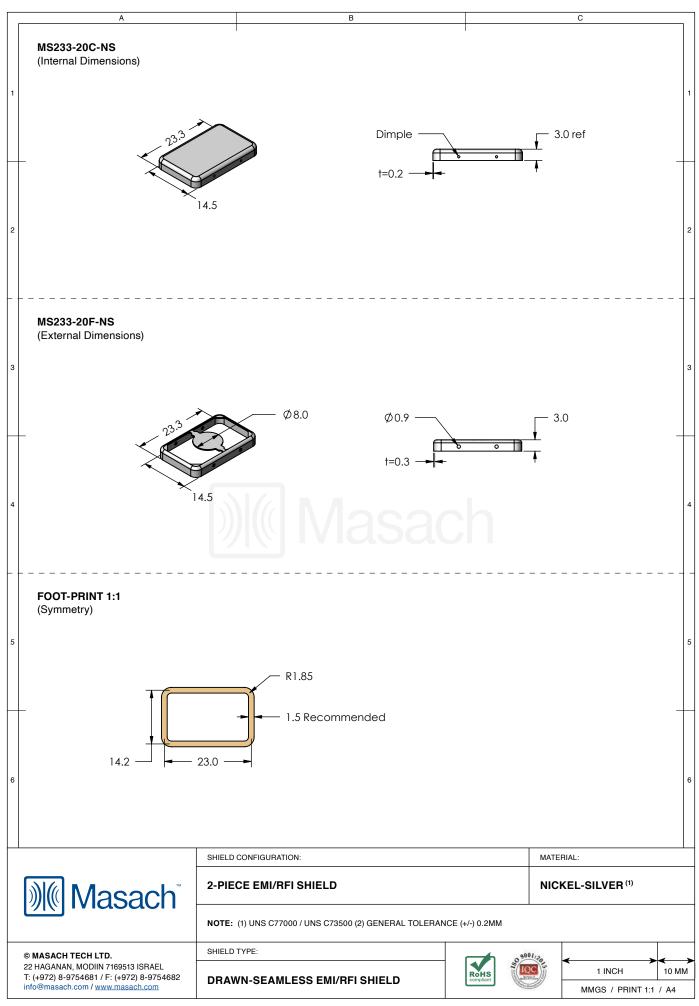

## MS233-20\*

## **DRAWN-SEAMLESS EMI/RFI SHIELD**

## \*OPTIONAL SHIELD CONFIGURATIONS

| ITEM P/N     | ITEM DESCRIPTION                    | MATERIAL         |  |  |
|--------------|-------------------------------------|------------------|--|--|
| MS233-20C    | 2-PIECE EMI/RFI SHIELD <b>COVER</b> | TIN-PLATED STEEL |  |  |
| MS233-20F    | 2-PIECE EMI/RFI SHIELD <b>FRAME</b> | TIN-PLATED STEEL |  |  |
| MS233-20S    | 1-PIECE EMI/RFI <b>SHIELD</b>       | TIN-PLATED STEEL |  |  |
| MS233-20C-NS | 2-PIECE EMI/RFI SHIELD COVER        | NICKEL-SILVER    |  |  |
| MS233-20F-NS | 2-PIECE EMI/RFI SHIELD <b>FRAME</b> | NICKEL-SILVER    |  |  |
| MS233-20S-NS | 1-PIECE EMI/RFI <b>SHIELD</b>       | NICKEL-SILVER    |  |  |

TIN-PLATED STEEL: CRS ELECTROLYTIC TINPLATE NICKEL-SILVER: UNS C77000 / UNS C73500

|                                                                                                                                  | SHIELD CONFIGURATION: |                | MATE      | RIAL:                 |
|----------------------------------------------------------------------------------------------------------------------------------|-----------------------|----------------|-----------|-----------------------|
| <b>Masach</b> Masach ™                                                                                                           |                       |                |           |                       |
| © MASACH TECH LTD.  22 HAGANAN, MODIIN 7169513 ISRAEL T: (+972) 8-9754681 / F: (+972) 8-9754682 info@masach.com / www.masach.com | SHIELD TYPE:          |                | 9001:20   |                       |
|                                                                                                                                  |                       | RoHS compliant | IQC       | 1 INCH 10 MM          |
|                                                                                                                                  |                       |                | Cts Wards | MMGS / PRINT 1:1 / A4 |