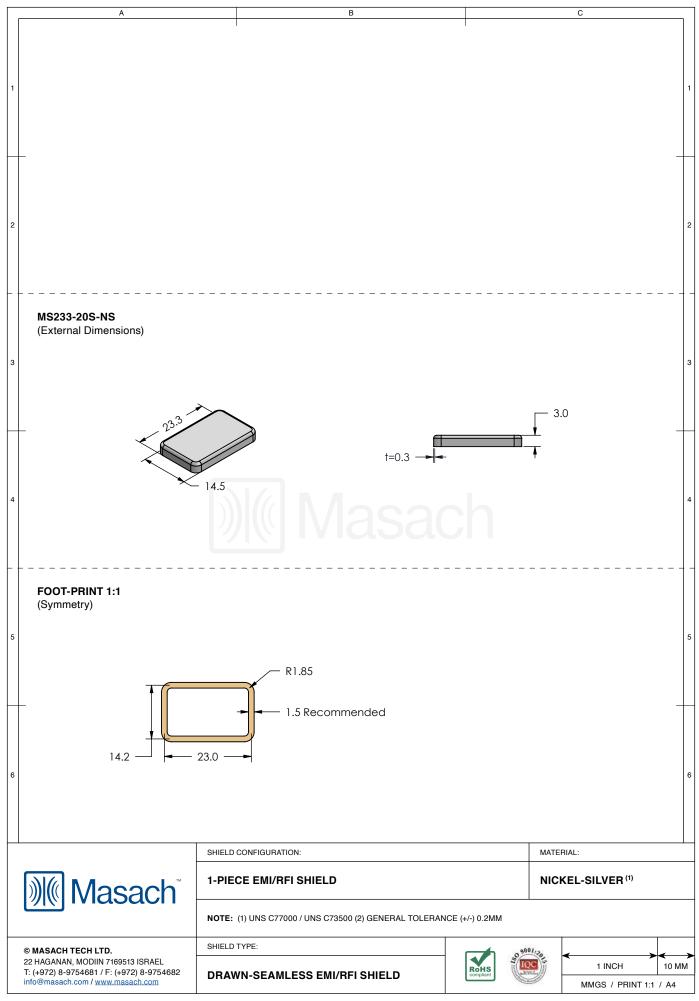

## MS233-20\*

## **DRAWN-SEAMLESS EMI/RFI SHIELD**

## \*OPTIONAL SHIELD CONFIGURATIONS

| ITEM P/N     | ITEM DESCRIPTION                    | MATERIAL         |  |  |
|--------------|-------------------------------------|------------------|--|--|
| MS233-20C    | 2-PIECE EMI/RFI SHIELD <b>COVER</b> | TIN-PLATED STEEL |  |  |
| MS233-20F    | 2-PIECE EMI/RFI SHIELD <b>FRAME</b> | TIN-PLATED STEEL |  |  |
| MS233-20S    | 1-PIECE EMI/RFI <b>SHIELD</b>       | TIN-PLATED STEEL |  |  |
| MS233-20C-NS | 2-PIECE EMI/RFI SHIELD COVER        | NICKEL-SILVER    |  |  |
| MS233-20F-NS | 2-PIECE EMI/RFI SHIELD <b>FRAME</b> | NICKEL-SILVER    |  |  |
| MS233-20S-NS | 1-PIECE EMI/RFI <b>SHIELD</b>       | NICKEL-SILVER    |  |  |

TIN-PLATED STEEL: CRS ELECTROLYTIC TINPLATE NICKEL-SILVER: UNS C77000 / UNS C73500

|                                                                                                                                  | SHIELD CONFIGURATION: |                | MATE      | RIAL:                 |
|----------------------------------------------------------------------------------------------------------------------------------|-----------------------|----------------|-----------|-----------------------|
| <b>Masach</b> Masach ™                                                                                                           |                       |                |           |                       |
| © MASACH TECH LTD.  22 HAGANAN, MODIIN 7169513 ISRAEL T: (+972) 8-9754681 / F: (+972) 8-9754682 info@masach.com / www.masach.com | SHIELD TYPE:          |                | 9001:20   |                       |
|                                                                                                                                  |                       | RoHS compliant | IQC       | 1 INCH 10 MM          |
|                                                                                                                                  |                       |                | Cts Wards | MMGS / PRINT 1:1 / A4 |