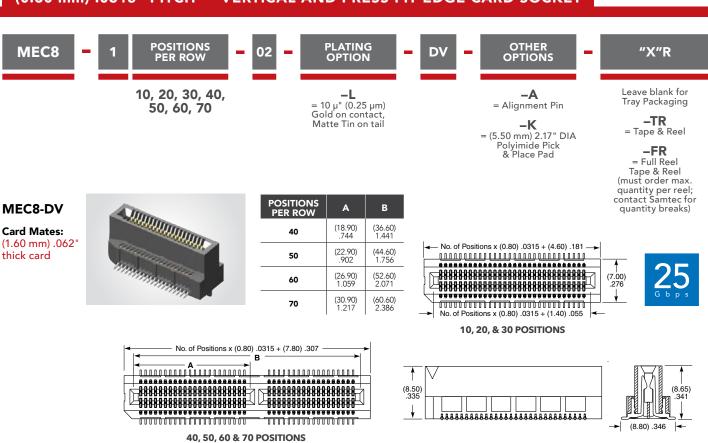

## (0.80 mm) .0315" PITCH • VERTICAL AND PRESS-FIT EDGE CARD SOCKET

View complete specifications at: samtec.com?MEC8-DV

Some sizes, styles and options are non-standard, non-returnable.

**40 POSITIONS** 

View complete specifications at: samtec.com?MEC8-VP