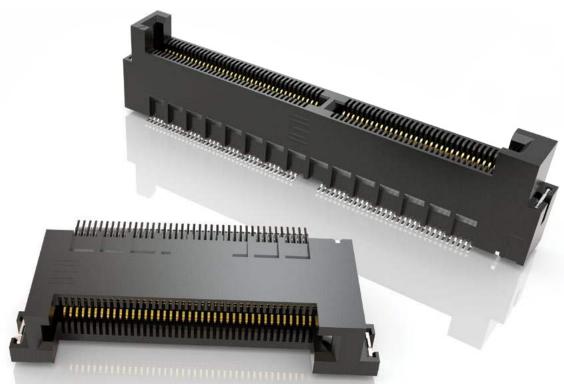

Staggered press-fit tails (MEC8-VP)

Justification beam ensures card and body are flushed (MEC5)

## (0.80 mm) .0315" PITCH • VERTICAL AND PRESS-FIT EDGE CARD SOCKET

View complete specifications at: samtec.com?MEC8-DV

Some sizes, styles and options are non-standard, non-returnable.

**40 POSITIONS** 

View complete specifications at: samtec.com?MEC8-VP