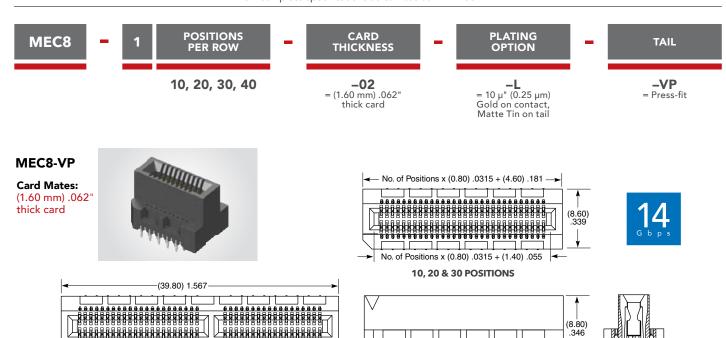

Staggered press-fit tails (MEC8-VP)

Justification beam ensures card and body are flushed (MEC5)

## (0.80 mm) .0315" PITCH • VERTICAL AND PRESS-FIT EDGE CARD SOCKET

View complete specifications at: samtec.com?MEC8-DV

Some sizes, styles and options are non-standard, non-returnable.

**40 POSITIONS** 

View complete specifications at: samtec.com?MEC8-VP

(8.20) .323