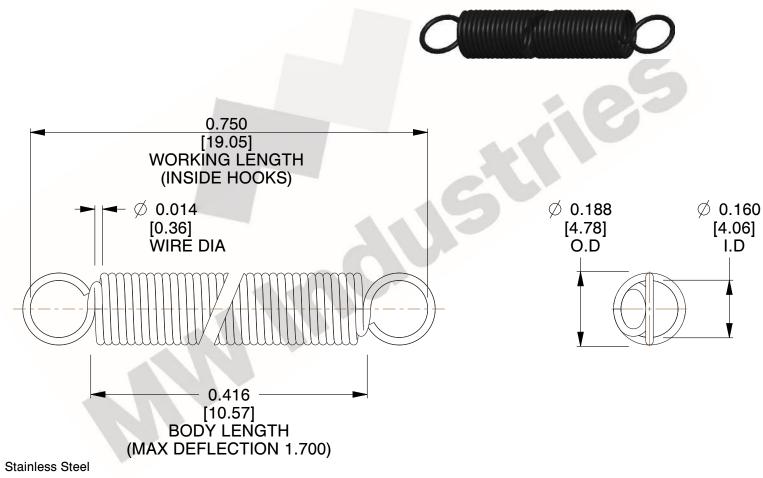

NOTES:

1. Material: Stainless Steel

2. Finish:

3. Sugg Max. Load: 0.550 (lbs) 4. Sugg Max. Deflection: 1.700 (in)

5. All Drawing Dimensions are in Inches [mm]

6. Coil C

This file and any associated information and specifications are provided for reference and evaluation purposes only, and is subject to change without notice. MW Industries makes no representations, warranties or guarantees as to the appropriateness, accuracy, completeness, or suitability for any purpose, of the file, information or specifications. You are solely responsible for the use of the file, information or specifications.

> SCALE 3.000

COMPONENT **SPRINGS** UNIT **ZZ3-11** INCH [mm] SHEET **EXTENSION SPRINGS** 1 of 1