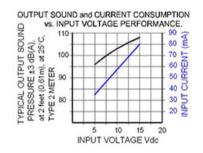

## Specifications

| Mounting                          | Panel Mount                                                                                                                                                                                                                                                                            |
|-----------------------------------|----------------------------------------------------------------------------------------------------------------------------------------------------------------------------------------------------------------------------------------------------------------------------------------|
| Operating Mode                    | Ultra Loud Slow Dual Function: Warble/Continuous                                                                                                                                                                                                                                       |
| Operating Voltage                 | 5-15 Vdc                                                                                                                                                                                                                                                                               |
| <b>Operating Frequency</b>        | 2100±250 Hz Center                                                                                                                                                                                                                                                                     |
| Typical Operating Current         | 35 mA at 5 Vdc<br>80 mA at 15 Vdc                                                                                                                                                                                                                                                      |
| Typical Sound Pressure            | 97 ±5 dB(A) at 5 Vdc at 24 inches (61 cm), at 25°C<br>109 ±5 dB(A) at 15 Vdc at 24 inches (61 cm), at 25°C                                                                                                                                                                             |
| Termination                       | Quick Connect Blades                                                                                                                                                                                                                                                                   |
| <b>Termination Strength</b>       | Pull test with a maximum of 22 pounds (10 kg) load                                                                                                                                                                                                                                     |
| <b>Operating Temperature</b>      | -20_C to +65_C                                                                                                                                                                                                                                                                         |
| Storage Temperature               | -40_C to +85_C                                                                                                                                                                                                                                                                         |
| Surge Voltage                     | 20% over maximum rated voltage for less than 5 minutes                                                                                                                                                                                                                                 |
| <b>Reverse Voltage Protection</b> | To the maximum operating voltage                                                                                                                                                                                                                                                       |
| Construction Materials            | Case- Plastic _NORYL_ N-190, Flame Retardant UL 94-VO, Black<br>Internal Circuit- Audio-oscillator and piezoelectric driver<br>Potting- 2 parts epoxy resin or silicone, black<br>Diaphragm- Stainless Steel 304                                                                       |
| Gasket                            | Gasket (sold separately) 0.062" thick, 60 Durometer Neoprene                                                                                                                                                                                                                           |
| Construction Materials            | ASTM B117 Certified - Withstands exposure to salt spray for 300 hours<br>IP 68 Certified - Withstands water submergence and dust exposure<br>Humidity- 95% relative humidity at +40_C continuously for 100 hours.<br>Vibration- Withstands vibration between 0 and 55 Hz. on all axes. |
| Life Expectancy                   | 10 years under normal operating conditions.                                                                                                                                                                                                                                            |
| Warranty                          | For a period of two years from the date of manufacture under normal operating conditions.                                                                                                                                                                                              |
| Notes                             | This product is not intended as a life safety device.                                                                                                                                                                                                                                  |
| Terms and Conditions of Sale      | Link here                                                                                                                                                                                                                                                                              |